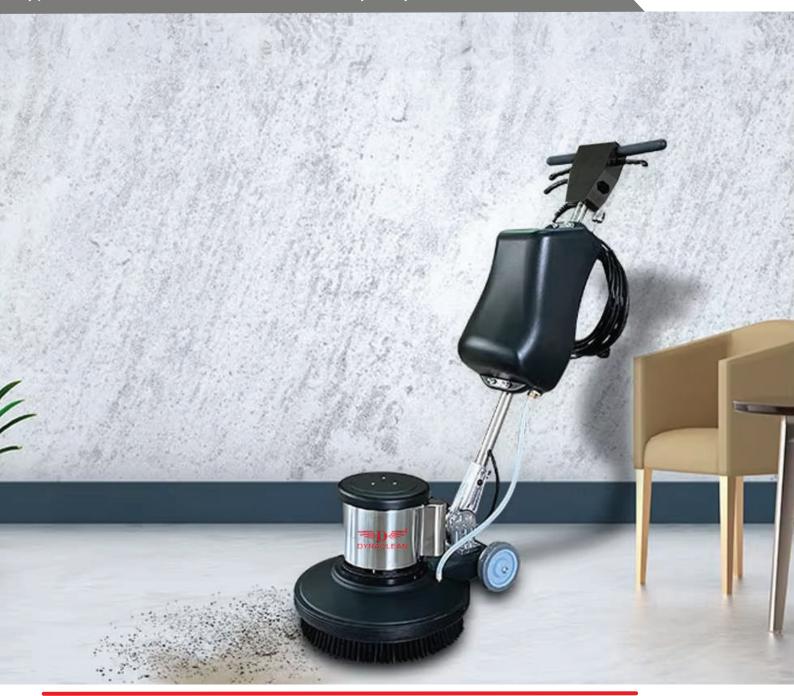

## **Product Size & Specifications**

Designed for smooth operation and reliable performance, making floor maintenance simple and stress-free.

| Power          | 2.0 Hp        |
|----------------|---------------|
| Bruch Size     | 430 mm        |
| Water Tank     | 10 Ltr        |
| Voltage        | 220 V         |
| Brush Speed    | 175 Rpm       |
| Brush Pressure | 48 Kg         |
| Weight         | 50 Kg         |
| Size           | 600x540x650mm |