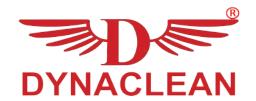

# D-20P SINGLE DISC SCRUBBER – POWERFUL & VERSATILE CLEANING

High-performance scrubbing, polishing, and maintenance for all floor types. Reliable, efficient, and built for heavy-duty use.

#### Single Disc Scrubber D-20P – Powerful Cleaning Unmatched Versatility

Discover the D-20P is advanced design, featuring high-performance brushes and a durable build for effortless floor maintenance.