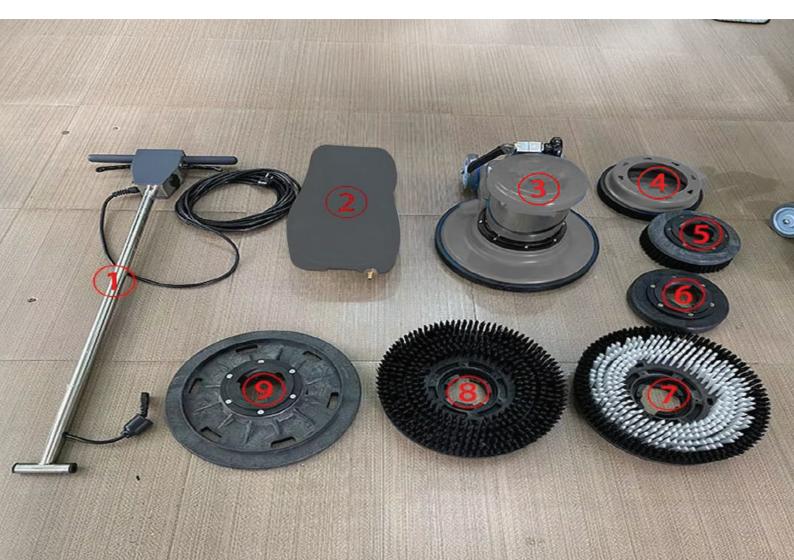

| 1. Handle       | 6. Water Tank        |
|-----------------|----------------------|
| 2. Machine Head | 7. Brush Plate Cover |
| 3. Brush Plate  | 8. Needle Dial       |
| 4. Soft Brush   | 9. Hard Brush        |
| 5. Needle Dial  |                      |