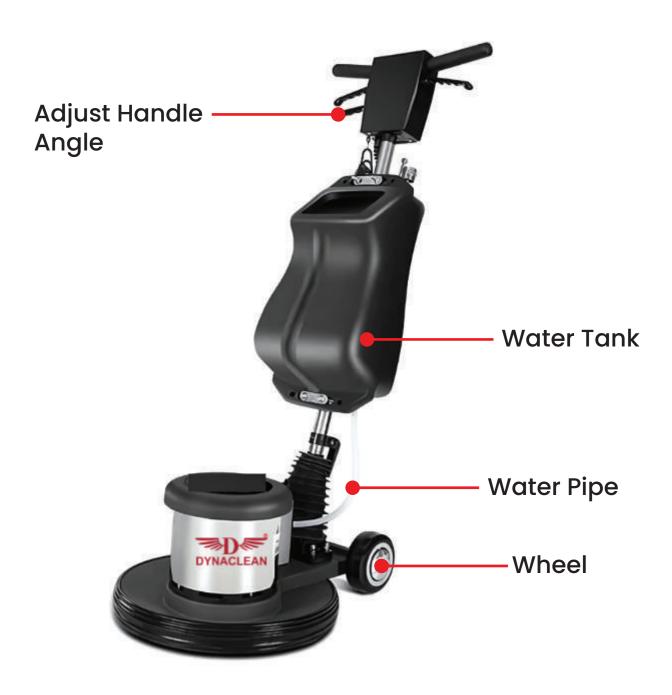

#### **Enhanced Control & Mobility for Efficient Cleaning**

Adjustable handle, sturdy wheels, and a built-in water tank ensure smooth operation and convenience.

### User-Friendly Design for Effortless Cleaning

Ergonomic handle, easy water release, and adjustable controls for maximum convenience.