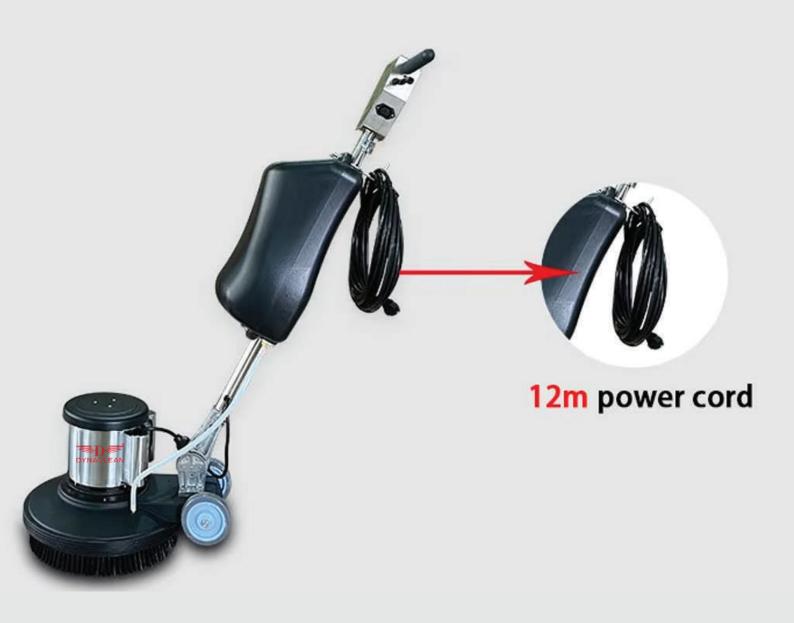

#### **Extended Reach for Uninterrupted Cleaning**

With a 12m power cord, clean larger areas without frequent socket changes.