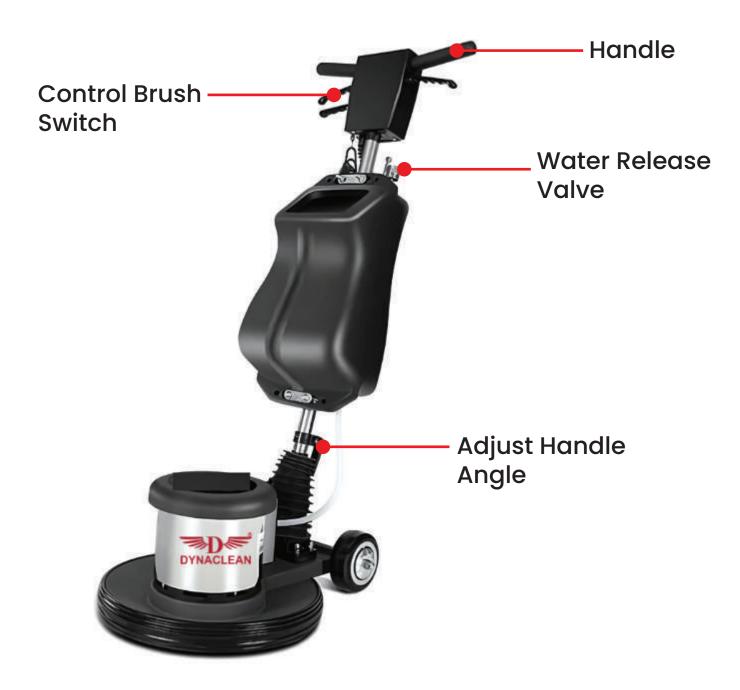

### User-Friendly Design for Effortless Cleaning

Ergonomic handle, easy water release, and adjustable controls for maximum convenience.

#### **Enhanced Control & Mobility for Efficient Cleaning**

Adjustable handle, sturdy wheels, and a built-in water tank ensure smooth operation and convenience.