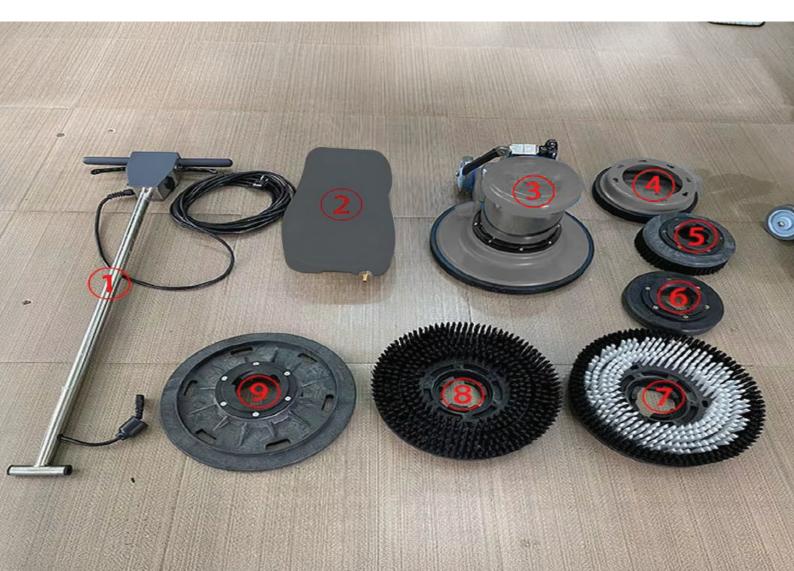

| 1. Handle       | 6. Water Tank        |
|-----------------|----------------------|
| 2. Machine Head | 7. Brush Plate Cover |
| 3. Brush Plate  | 8. Needle Dial       |
| 4. Soft Brush   | 9. Hard Brush        |
| 5. Needle Dial  |                      |