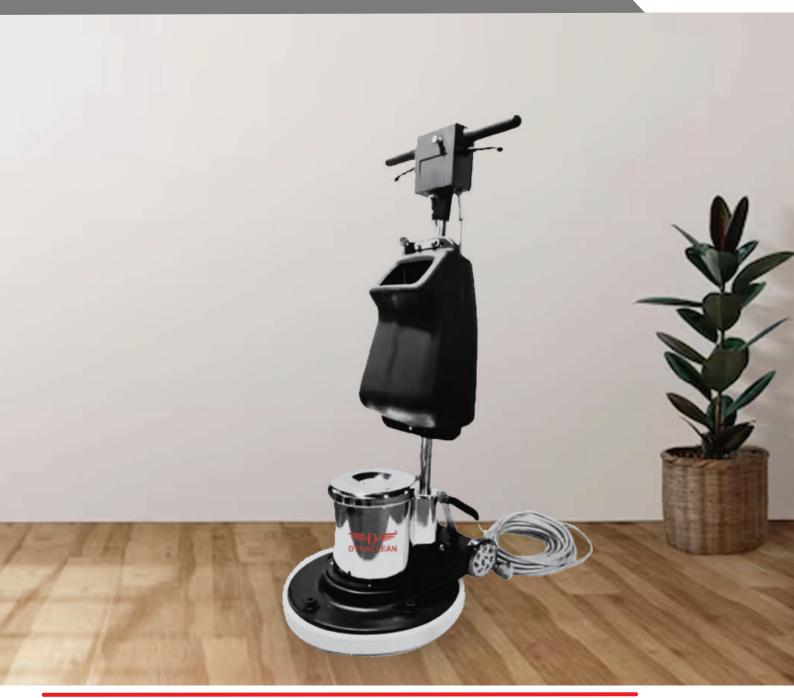

#### D-25P Heavy-Duty Single Disc Scrubber

Powerful, durable, and efficient—designed for deep cleaning and polishing across various floor types with ease.

#### Single Disc Scrubber D-25P – Powerful Cleaning Unmatched Versatility

Discover the D-25P is advanced design, featuring high-performance brushes and a durable build for effortless floor maintenance.