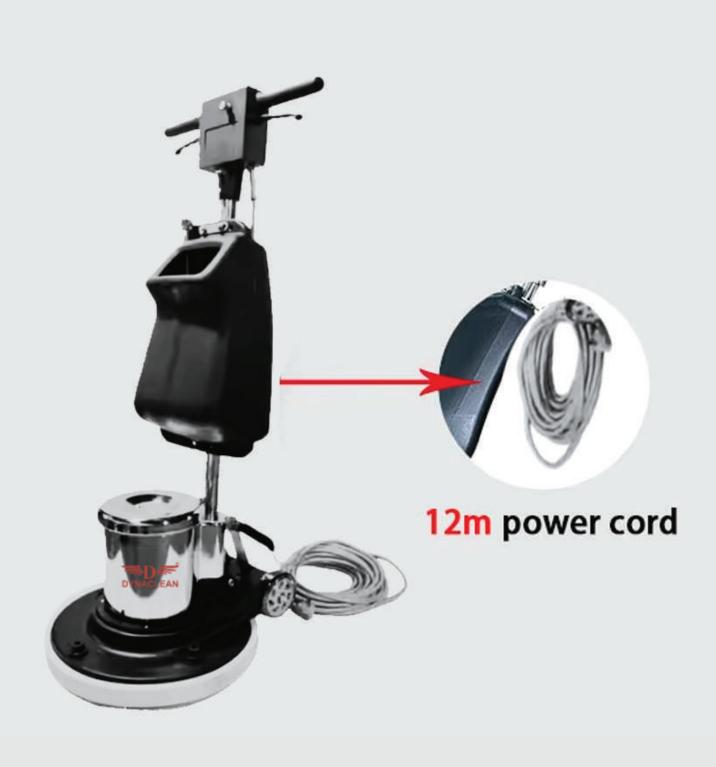

### **Extended Reach for Uninterrupted Cleaning**

With a 12m power cord, clean larger areas without frequent socket changes.