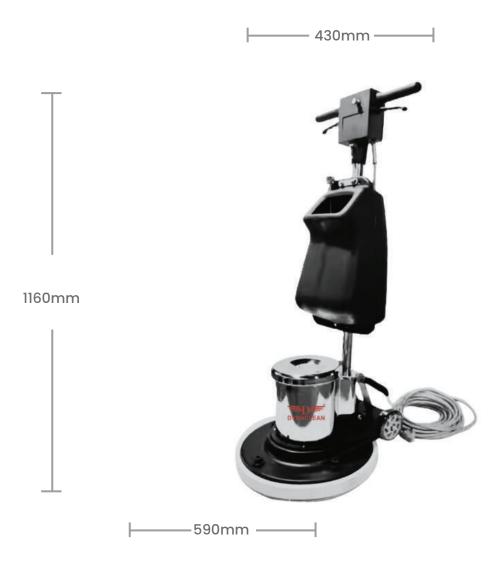

## **Product Size & Specifications**

Engineered for effortless operation and superior performance, ensuring efficient and hassle-free floor maintenance.

| Power          | 2.5 Hp         |
|----------------|----------------|
| Bruch Size     | 430 mm         |
| Water Tank     | 10 Ltr         |
| Voltage        | 220 V          |
| Brush Speed    | 175 Rpm        |
| Brush Pressure | 60 Kg          |
| Weight         | 68 Kg          |
| Size           | 430x590x1160mm |