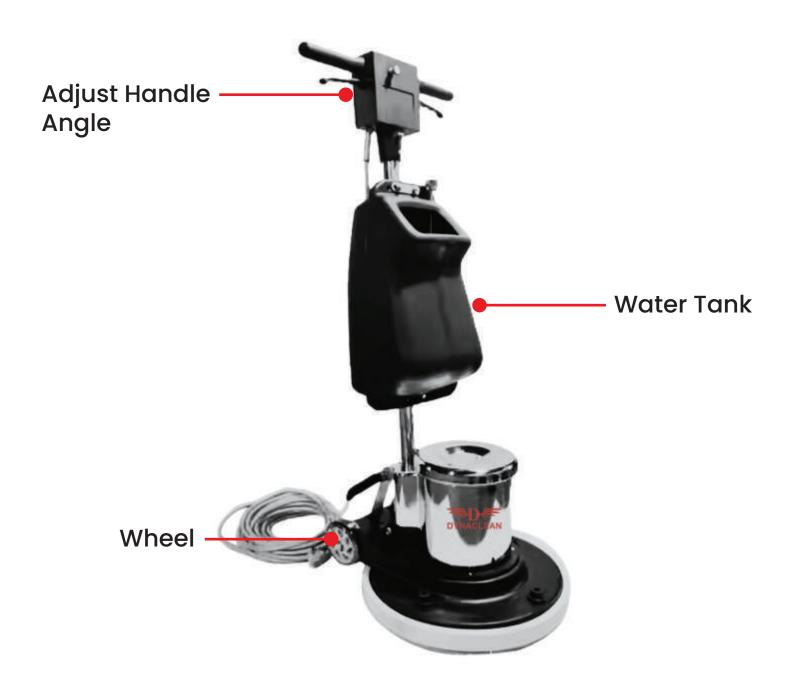

### User-Friendly Design for Effortless Cleaning

Ergonomic handle, easy water release, and adjustable controls for maximum convenience.

#### **Enhanced Control & Mobility for Efficient Cleaning**

Adjustable handle, sturdy wheels, and a built-in water tank ensure smooth operation and convenience.