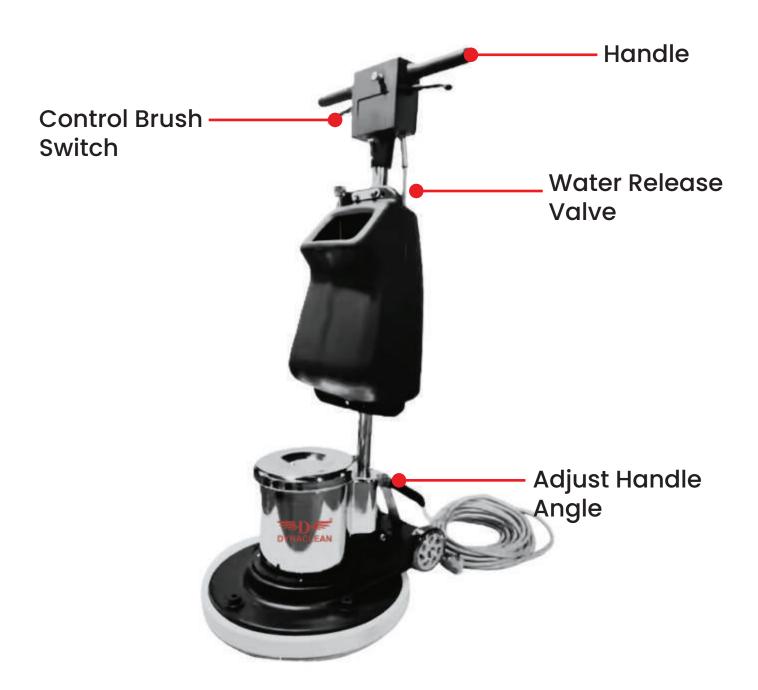

### User-Friendly Design for Effortless Cleaning

Ergonomic handle, easy water release, and adjustable controls for maximum convenience.

#### **Enhanced Control & Mobility for Efficient Cleaning**

Adjustable handle, sturdy wheels, and a built-in water tank ensure smooth operation and convenience.

### **Extended Reach for Uninterrupted Cleaning**

With a 12m power cord, clean larger areas without frequent socket changes.