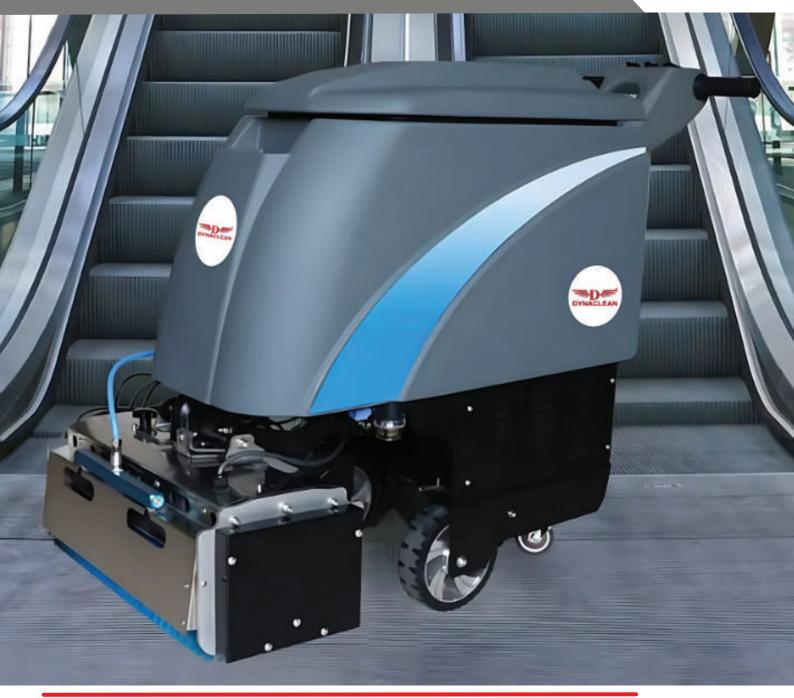

# Wider Cleaning, Faster Results

Designed for escalators of 600mm, 800mm, and 1000mm width – Ensuring Deep Cleaning & Maximum Performance with Every Pass.

## 510mm Dual Rolling Brushes for Deep Cleaning

Thoroughly cleans escalator steps without leaving residue, ensuring spotless and safe surfaces.

### <u>Ver</u>satile Cleaning for Various Public Spaces

Efficient and reliable escalator cleaning for hospitals, shopping malls, hotels, subways, public squares, and airports, ensuring a spotless and hygienic environment.