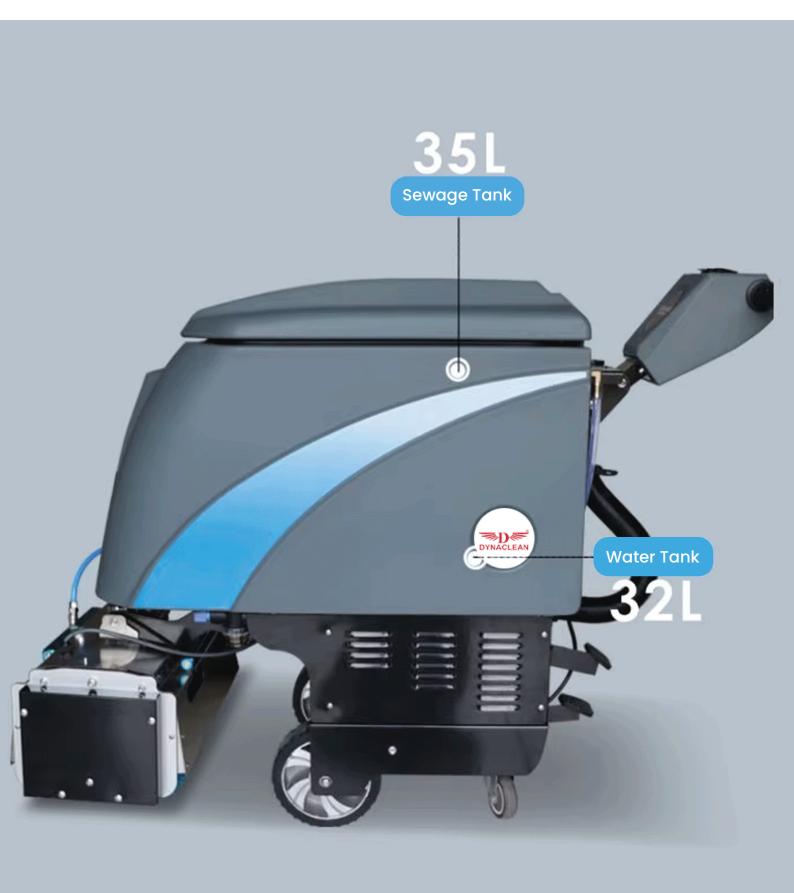

# Large Capacity for Continuous Cleaning

Equipped with a 35L sewage tank and a 32L water tank for extended operation and efficient escalator cleaning.