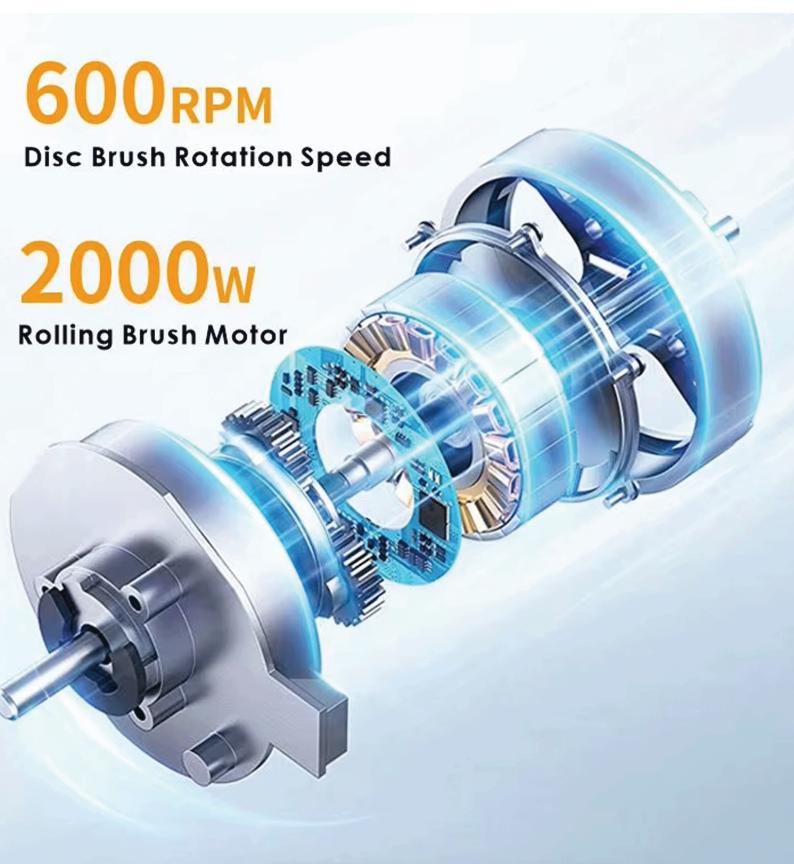

## Complete Escalator Cleaning in One Go!

High-performance 2000W rolling brush motor with 600 RPM disc brush speed – Ensuring efficiency, durability, and low noise operation.

#### **Powerful Motor for Superior Cleaning**

High-performance 2000W rolling brush motor with 600 RPM disc brush speed – Ensuring efficiency, durability, and low noise operation.