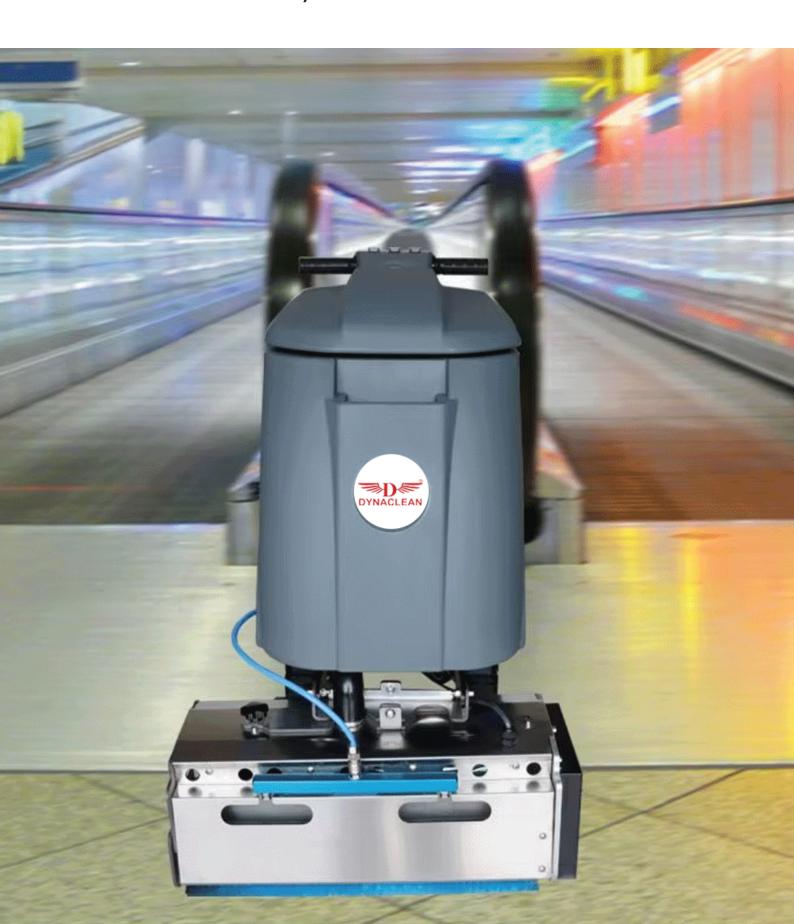

## 510mm Dual Rolling Brushes for Deep Cleaning

Thoroughly cleans escalator steps without leaving residue, ensuring spotless and safe surfaces.

## Complete Escalator Cleaning in One Go!

High-performance 2000W rolling brush motor with 600 RPM disc brush speed – Ensuring efficiency, durability, and low noise operation.

#### **Powerful Motor for Superior Cleaning**

High-performance 2000W rolling brush motor with 600 RPM disc brush speed – Ensuring efficiency, durability, and low noise operation.