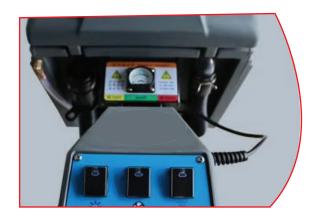

Convenient button switch for easy operation with a simple and user-friendly interface.

Convenient disassembly and assembly of the cleaning rolling brush for easy maintenance.