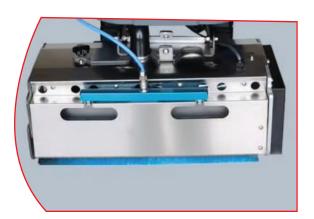

# **Product Size & Specifications**

Explore the precise dimensions and technical details for optimal performance and compatibility.

| Clear Water Tank    | 32L      | Suction Motor  | 500W           |
|---------------------|----------|----------------|----------------|
| Waste Dust Tank     | 35L      | Brush Pressure | 30Kg           |
| Scrubbing Width     | 510mm    | Cable Length   | 15m            |
| Cleaning Efficiency | 1000m2/h | Weight         | 130Kg          |
| Voltage             | 220V     | Size           | 1220x620x980mm |
| Brush Motor         | 1600W    |                |                |

## 510mm Dual Rolling Brushes for Deep Cleaning

Thoroughly cleans escalator steps without leaving residue, ensuring spotless and safe surfaces.