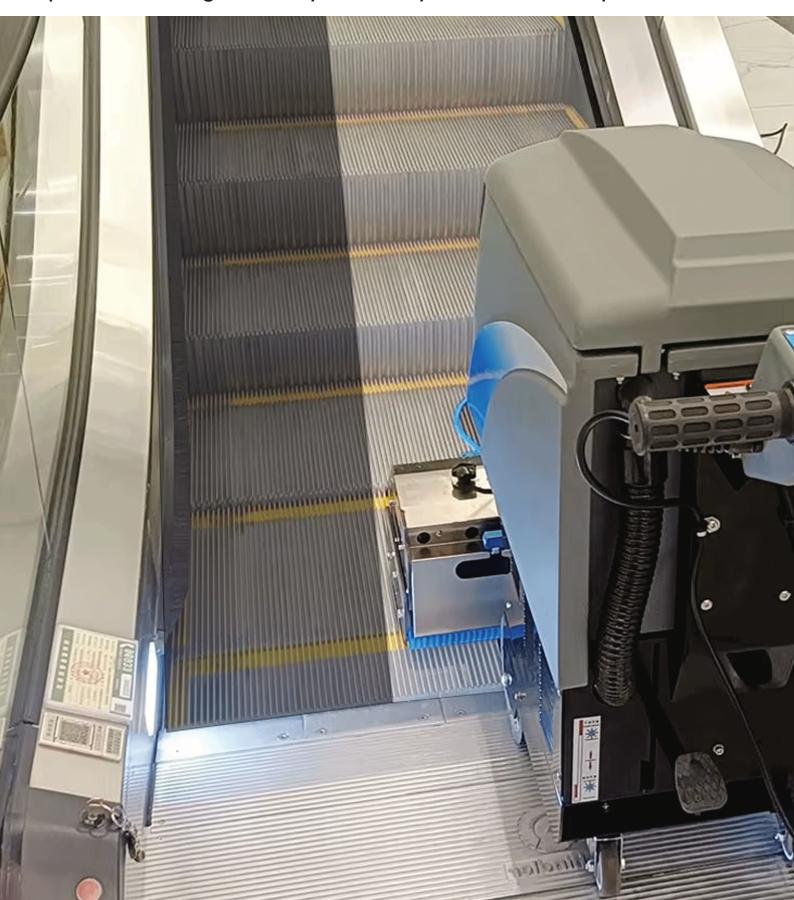

# Wider Cleaning, Faster Results

Designed for escalators of 600mm, 800mm, and 1000mm width – Ensuring Deep Cleaning & Maximum Performance with Every Pass.

### <u>Ver</u>satile Cleaning for Various Public Spaces

Efficient and reliable escalator cleaning for hospitals, shopping malls, hotels, subways, public squares, and airports, ensuring a spotless and hygienic environment.