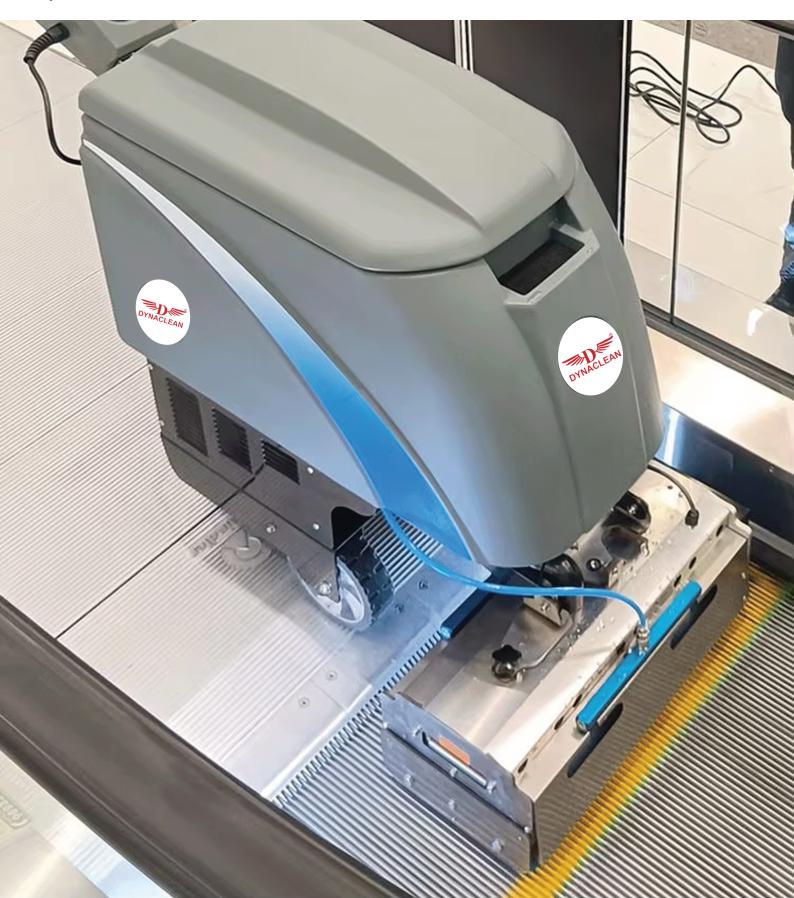

## 510mm Dual Rolling Brushes for Deep Cleaning

Thoroughly cleans escalator steps without leaving residue, ensuring spotless and safe surfaces.

### <u>Ver</u>satile Cleaning for Various Public Spaces

Efficient and reliable escalator cleaning for hospitals, shopping malls, hotels, subways, public squares, and airports, ensuring a spotless and hygienic environment.