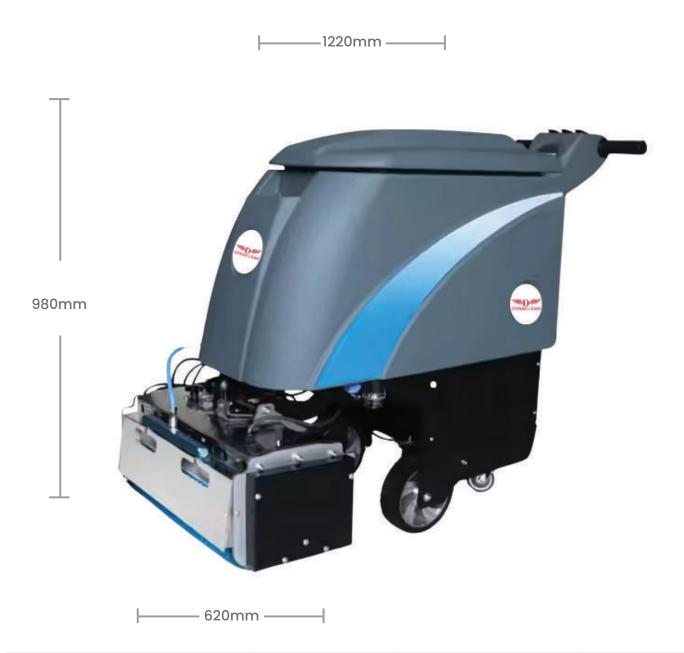

# **Product Size & Specifications**

Explore the precise dimensions and technical details for optimal performance and compatibility.

| Clear Water Tank    | 32L      | Suction Motor  | 500W           |
|---------------------|----------|----------------|----------------|
| Waste Dust Tank     | 35L      | Brush Pressure | 30Kg           |
| Scrubbing Width     | 510mm    | Cable Length   | 15m            |
| Cleaning Efficiency | 1000m2/h | Weight         | 130Kg          |
| Voltage             | 220V     | Size           | 1220x620x980mm |
| Brush Motor         | 1600W    |                |                |