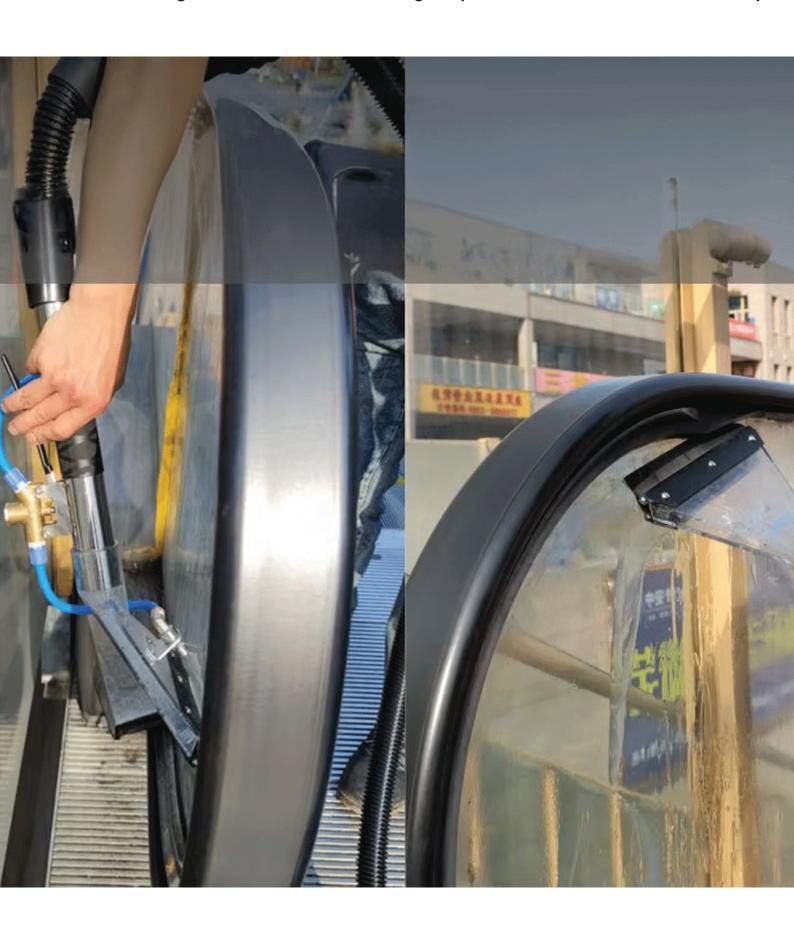

# Versatile Water Pump Spraying for Deep Cleaning

Effortless cleaning for escalator handrails and glass panels with multifunctional efficiency.

## 510mm Dual Rolling Brushes for Deep Cleaning

Thoroughly cleans escalator steps without leaving residue, ensuring spotless and safe surfaces.