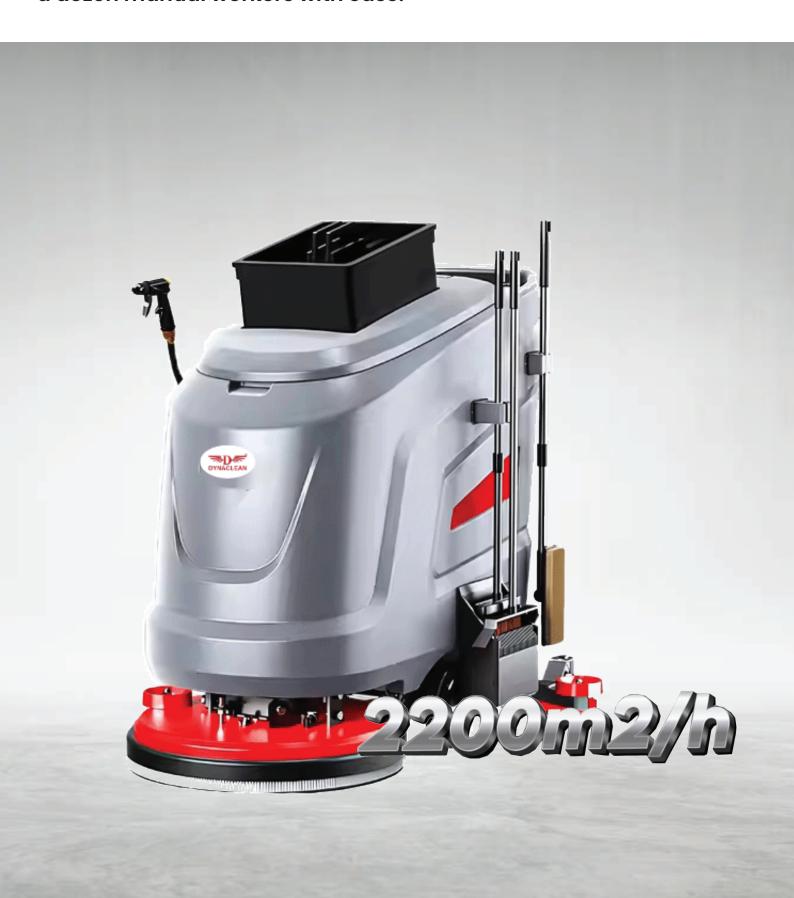

### **Efficient Cleaning Performance**

Cleans up to 2200 square meters per hour, replacing the work of over a dozen manual workers with ease.