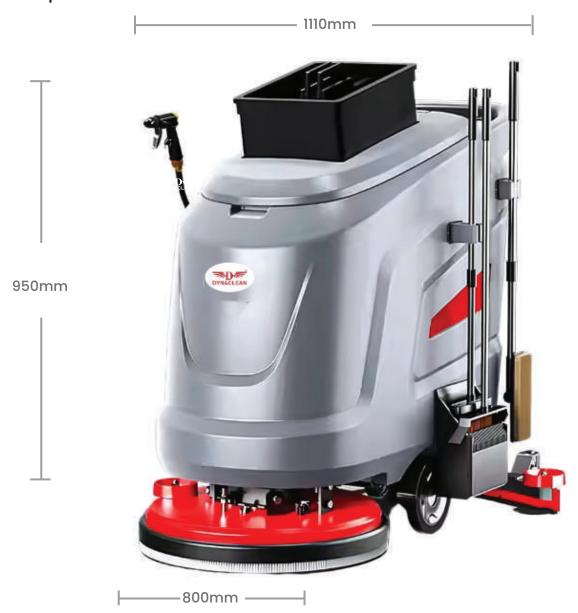

## **Product Size & Specifications**

The DB-6070T Auto Scrubber is a high-performance, industrial-grade floor cleaning machine featuring advanced technology, a powerful scrubbing and drying system, and user-friendly controls. It maximizes cleaning productivity with minimal maintenance requirements.

| Clear Water Tank    | 65L      | Voltage        | 24V            |
|---------------------|----------|----------------|----------------|
| Waste Dust Tank     | 71L      | Brush Motor    | 550W           |
| Scrubbing Width     | 530mm    | Suction Motor  | 500W           |
| Squeegee Width      | 800mm    | Brush Pressure | 35kg           |
| Cleaning Efficiency | 2200m2/h | Size           | 1110x800x950mm |
| Battery Capacity    | 65Ah/m   | Weight         | 102kg          |
| Wire Size           | NA       | Working Time   | 2.5-3h         |