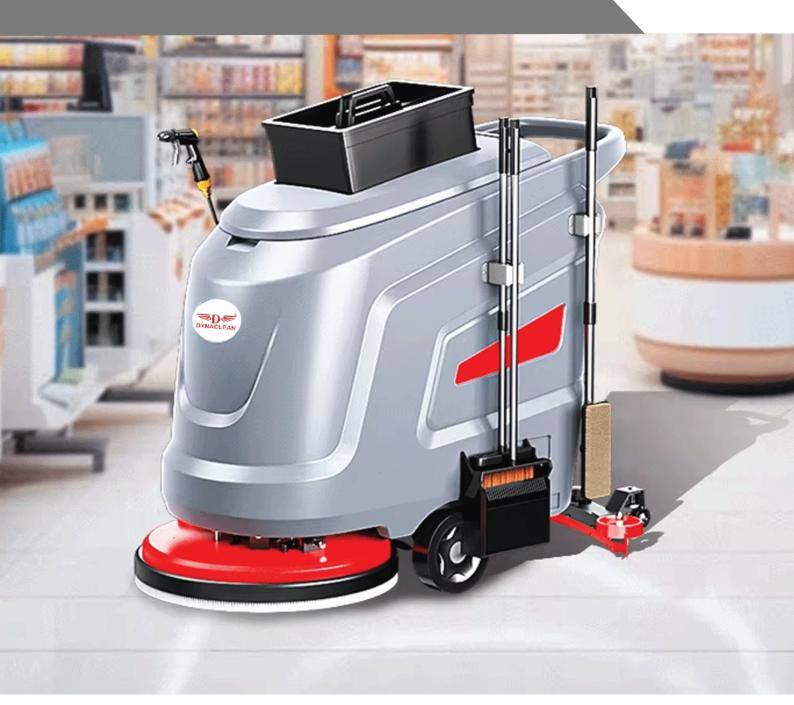

## **Product Size & Specifications**

The DB-6070T Auto Scrubber is a high-performance, industrial-grade floor cleaning machine featuring advanced technology, a powerful scrubbing and drying system, and user-friendly controls. It maximizes cleaning productivity with minimal maintenance requirements.

#### Versatile Cleaning for Every Surface & Space

Engineered to adapt to various environments and floor types, ensuring maximum efficiency, superior performance, and a spotless finish in industrial, commercial, and residential spaces.

#### Versatile Cleaning Solution for Every Space

Built for versatile cleaning, our machine ensures superior cleanliness in offices, hospitals, supermarkets, gyms, factories, stations, parking lots, and restaurants.