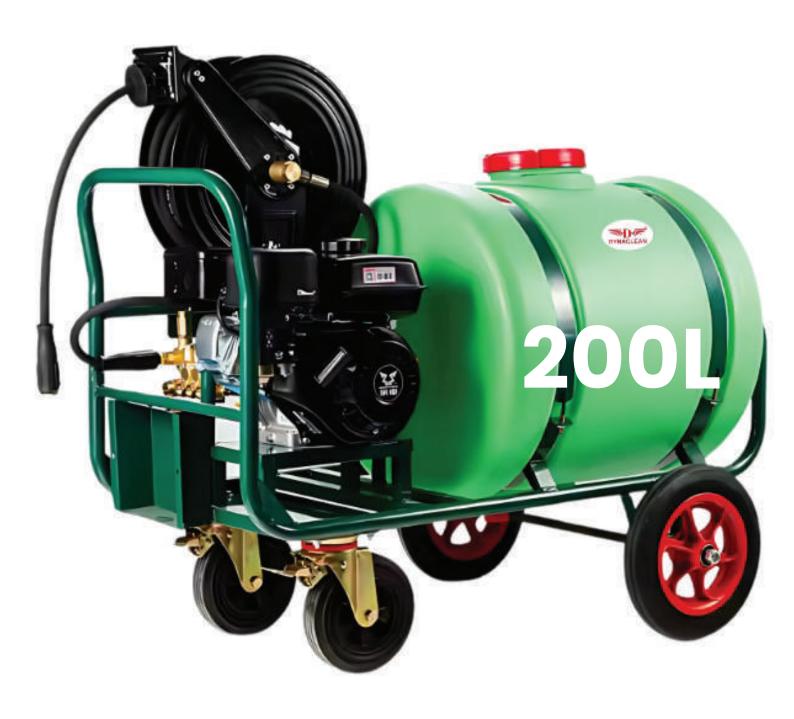

# **Product Size & Specifications**

The DJ-200 High-Pressure Jet Washer is a powerful and efficient cleaning solution with advanced pressure technology and eco-friendly design for maximum performance.

| Pressure  | 170Bar  | Weight       | 70Kg            |
|-----------|---------|--------------|-----------------|
| Flow Rate | 17L/Min | Water Tank   | 200L            |
| Fuel      | Diesel  | Working Time | N/A             |
| Power     | 5.5Kw   | Product Size | 1200x900x1400mm |
| Voltage   | N/A     | Wire         | NA              |
| Speed     | 3400Rpm |              |                 |

### Barmpa 170 Bar High-Pressure Sprayer with 200L Tank

Powerful pressure and large capacity for efficient cleaning and spraying tasks.