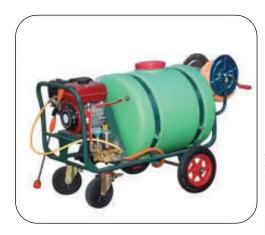

# **Product Size & Specifications**

The DJ-200 High-Pressure Jet Washer is a powerful and efficient cleaning solution with advanced pressure technology and eco-friendly design for maximum performance.

| Pressure  | 170Bar  | Weight       | 70Kg            |
|-----------|---------|--------------|-----------------|
| Flow Rate | 17L/Min | Water Tank   | 200L            |
| Fuel      | Diesel  | Working Time | N/A             |
| Power     | 5.5Kw   | Product Size | 1200x900x1400mm |
| Voltage   | N/A     | Wire         | NA              |
| Speed     | 3400Rpm |              |                 |

### Barmpa 170 Bar High-Pressure Sprayer with 200L Tank

Powerful pressure and large capacity for efficient cleaning and spraying tasks.