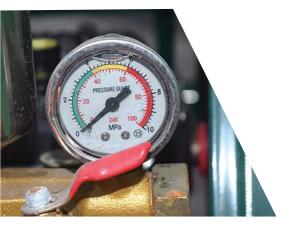

#### High-Pressure Jet Washer with Advanced Features

Equipped with a powerful engine, real-time pressure gauge, and durable design for efficient and convenient cleaning.

#### High-Pressure Jet Washer: Built for Performance

Featuring a full copper pump, expanded fuel tank, and convenient feeding port for efficient and uninterrupted cleaning.

The visual pressure gauge pressure gauge can display the pressure in real time, which is convenient and quick