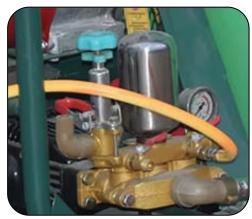

#### High-Pressure Jet Washer: Built for Performance

Featuring a full copper pump, expanded fuel tank, and convenient feeding port for efficient and uninterrupted cleaning.

The visual pressure gauge pressure gauge can display the pressure in real time, which is convenient and quick

High-pressure water pump full copper enlarged pump head, excellent performance

Increase the fuel tank standard capacity to meet long-term use needs

Feeding port
large opening, fast feeding,
no leakage