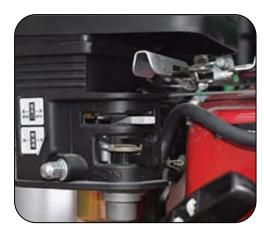

3.adjust the oil circuit switch before starting

4.start the pull rope, first please pull it to 3-4 times and then pull it back hard

5.adjust Press the handle to release the pressure, and then adjust the pressure regulating wheel on the top

6.complete the start