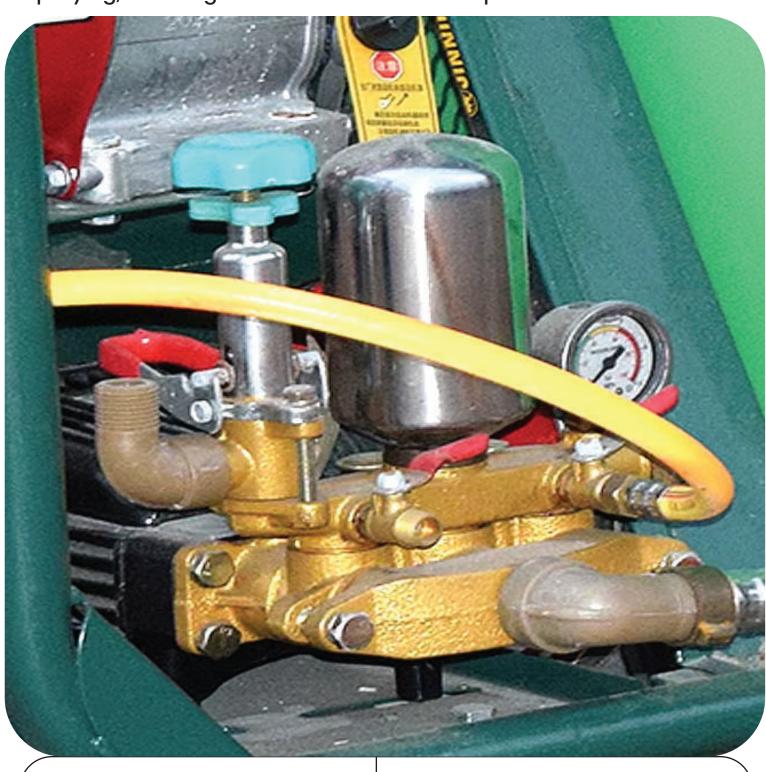

#### High-Pressure Jet Washer with Advanced Features

Equipped with a powerful engine, real-time pressure gauge, and durable design for efficient and convenient cleaning.

#### High-Pressure Jet Washer: Built for Performance

Featuring a full copper pump, expanded fuel tank, and convenient feeding port for efficient and uninterrupted cleaning.

The visual pressure gauge pressure gauge can display the pressure in real time, which is convenient and quick

High-pressure water pump full copper enlarged pump head, excellent performance

Increase the fuel tank standard capacity to meet long-term use needs

Feeding port
large opening, fast feeding,
no leakage