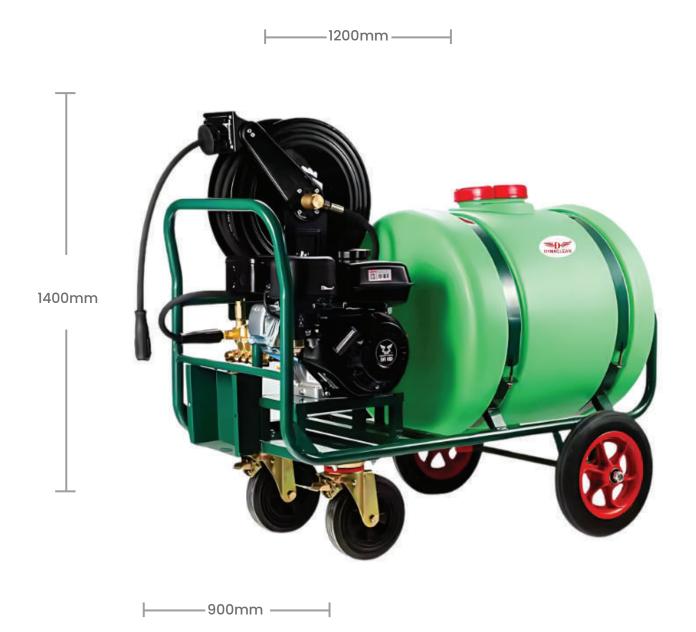

#### High-Pressure Jet Washer with Advanced Features

Equipped with a powerful engine, real-time pressure gauge, and durable design for efficient and convenient cleaning.

#### High-Pressure Jet Washer: Built for Performance

Featuring a full copper pump, expanded fuel tank, and convenient feeding port for efficient and uninterrupted cleaning.

The visual pressure gauge pressure gauge can display the pressure in real time, which is convenient and quick

High-pressure water pump full copper enlarged pump head, excellent performance

Increase the fuel tank standard capacity to meet long-term use needs

Feeding port
large opening, fast feeding,
no leakage