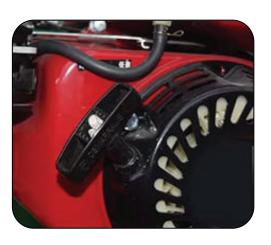

3.adjust the oil circuit switch before starting

4.start the pull rope, first please pull it to 3-4 times and then pull it back hard

5.adjust Press the handle to release the pressure, and then adjust the pressure regulating wheel on the top