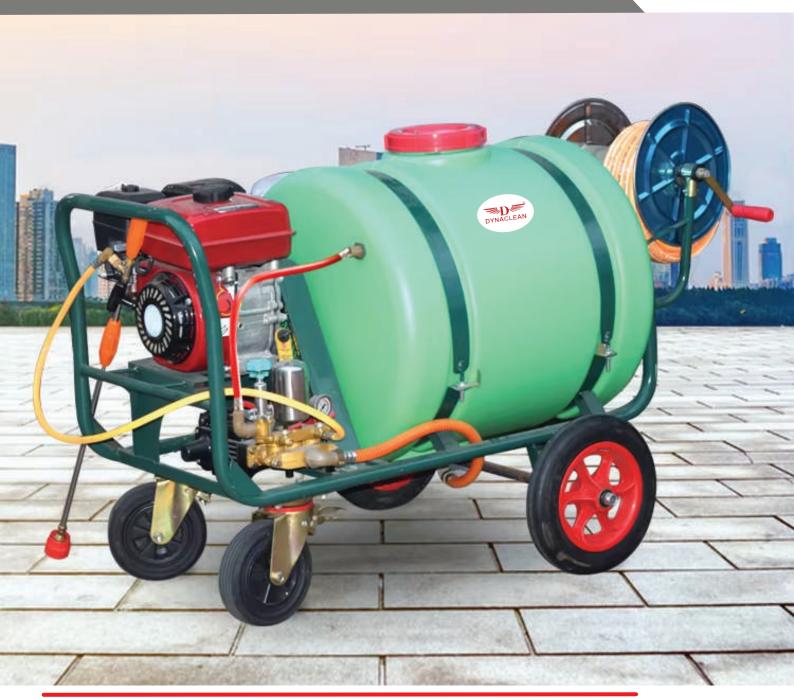

# **Product Size & Specifications**

The DJ-200 High-Pressure Jet Washer is a powerful and efficient cleaning solution with advanced pressure technology and eco-friendly design for maximum performance.

| Pressure  | 170Bar  | Weight       | 70Kg            |
|-----------|---------|--------------|-----------------|
| Flow Rate | 17L/Min | Water Tank   | 200L            |
| Fuel      | Diesel  | Working Time | N/A             |
| Power     | 5.5Kw   | Product Size | 1200x900x1400mm |
| Voltage   | N/A     | Wire         | NA              |
| Speed     | 3400Rpm |              |                 |