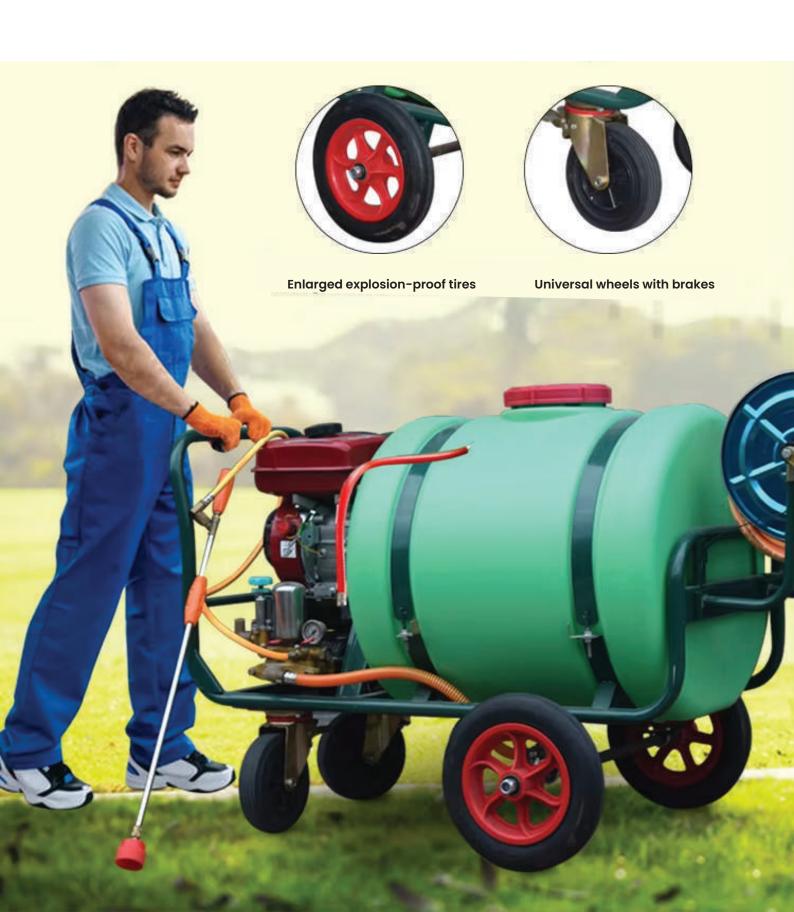

#### Hand-push design

Easy to move, big casters are not afraid of all kinds of road conditions

# **Applied to Multiple Scenarios**

Efficiently handles various tasks such as garden irrigation, car washing, farmland spraying, and breeding farm cleaning with powerful performance.