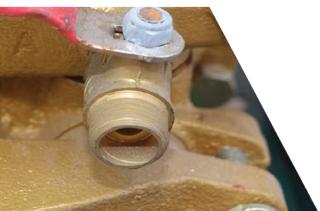

# High-Efficiency Copper Pump System

Designed for multi-person operations with dual outlets for simultaneous spraying, ensuring faster and more efficient performance.

| 1.To meet the needs of multi-person operations                 | 3.more efficient          |  |
|----------------------------------------------------------------|---------------------------|--|
| 2.simultaneously pull the pipe on both sides to spray medicine | 4.reserved double outlets |  |