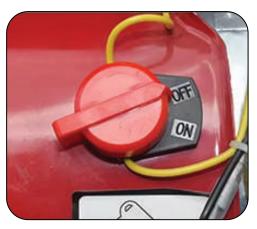

#### Simple Operation Steps

Effortless setup with step-by-step instructions for smooth and efficient use.

1.Add engine oil to 2/3 of the oil gauge, too little will easily damage the pump

2.turn on the flameout switch

3.adjust the oil circuit switch before starting

4.start the pull rope, first please pull it to 3-4 times and then pull it back hard

5.adjust Press the handle to release the pressure, and then adjust the pressure regulating wheel on the top