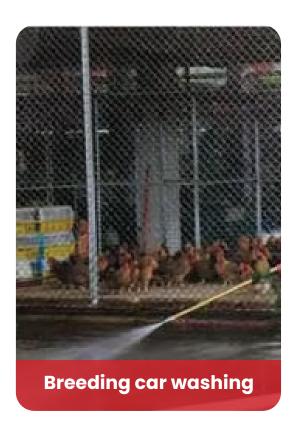

# **Applied to Multiple Scenarios**

Efficiently handles various tasks such as garden irrigation, car washing, farmland spraying, and breeding farm cleaning with powerful performance.