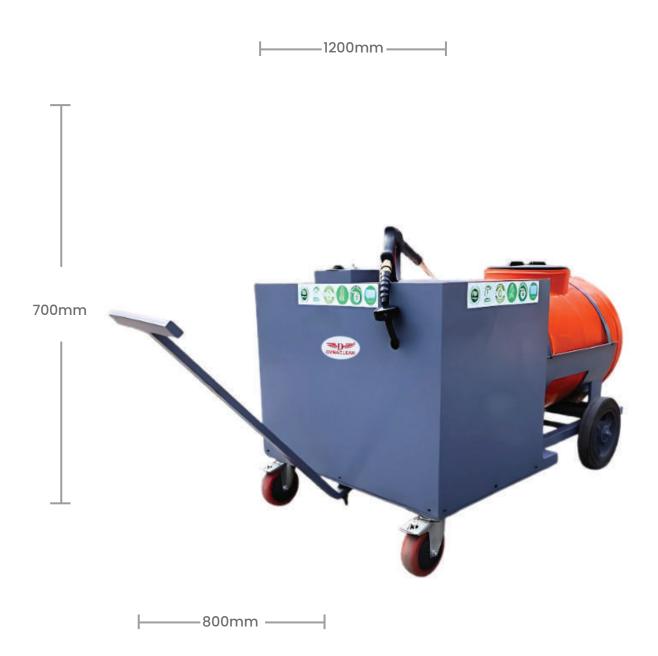

# **Product Size & Specifications**

DJB-200 High-Pressure Jet Washer is a powerful and efficient cleaning solution featuring advanced pressure technology and an eco-friendly design for maximum performance.

| Pressure  | 130Bar  | Weight       | 65Kg           |
|-----------|---------|--------------|----------------|
| Flow Rate | 11L/Min | Water Tank   | 200L           |
| Fuel      | Battery | Working Time | 4-5h           |
| Power     | 1.5Kw   | Product Size | 1200x800x700mm |
| Voltage   | 48V     | Wire         | NA             |
| Speed     | 3000Rpm |              |                |