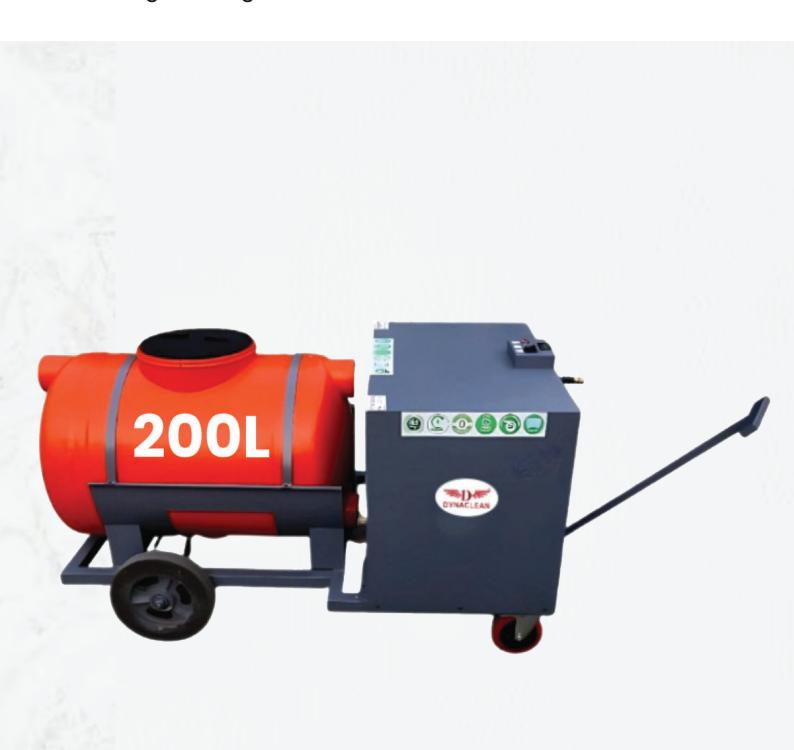

# **Product Size & Specifications**

DJB-200 High-Pressure Jet Washer is a powerful and efficient cleaning solution featuring advanced pressure technology and an eco-friendly design for maximum performance.

| Pressure  | 130Bar  | Weight       | 65Kg           |
|-----------|---------|--------------|----------------|
| Flow Rate | 11L/Min | Water Tank   | 200L           |
| Fuel      | Battery | Working Time | 4-5h           |
| Power     | 1.5Kw   | Product Size | 1200x800x700mm |
| Voltage   | 48V     | Wire         | NA             |
| Speed     | 3000Rpm |              |                |

### DJB-200 High-Pressure Jet Washer

Powerful pressure and efficient performance with a 200L tank for demanding cleaning tasks.