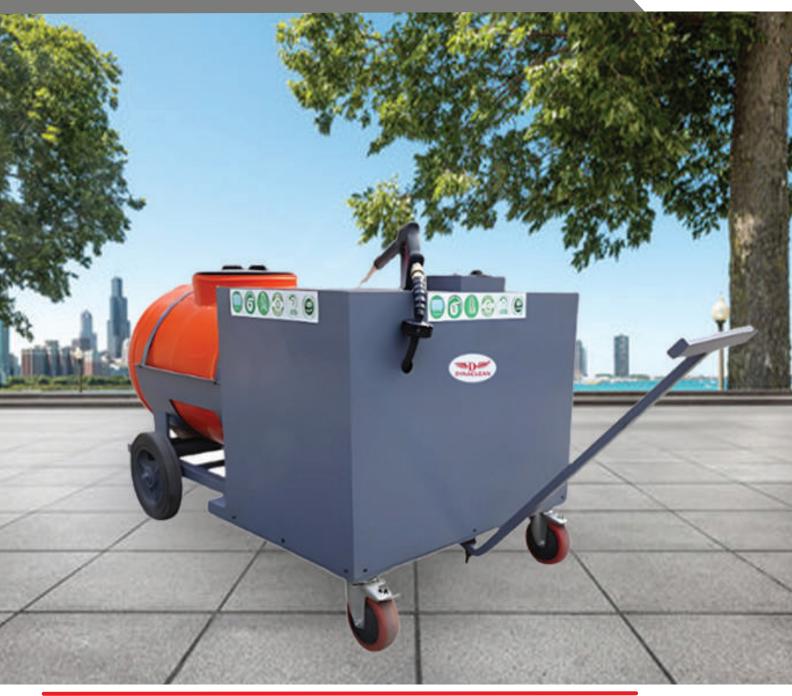

# **Product Size & Specifications**

DJB-200 High-Pressure Jet Washer is a powerful and efficient cleaning solution featuring advanced pressure technology and an eco-friendly design for maximum performance.

# Efficient Power Washing on the Go

Experience unmatched cleaning performance with our high-pressure jet washer—designed for mobility and heavy-duty tasks.

### DJB-200 High-Pressure Jet Washer

Powerful pressure and efficient performance with a 200L tank for demanding cleaning tasks.