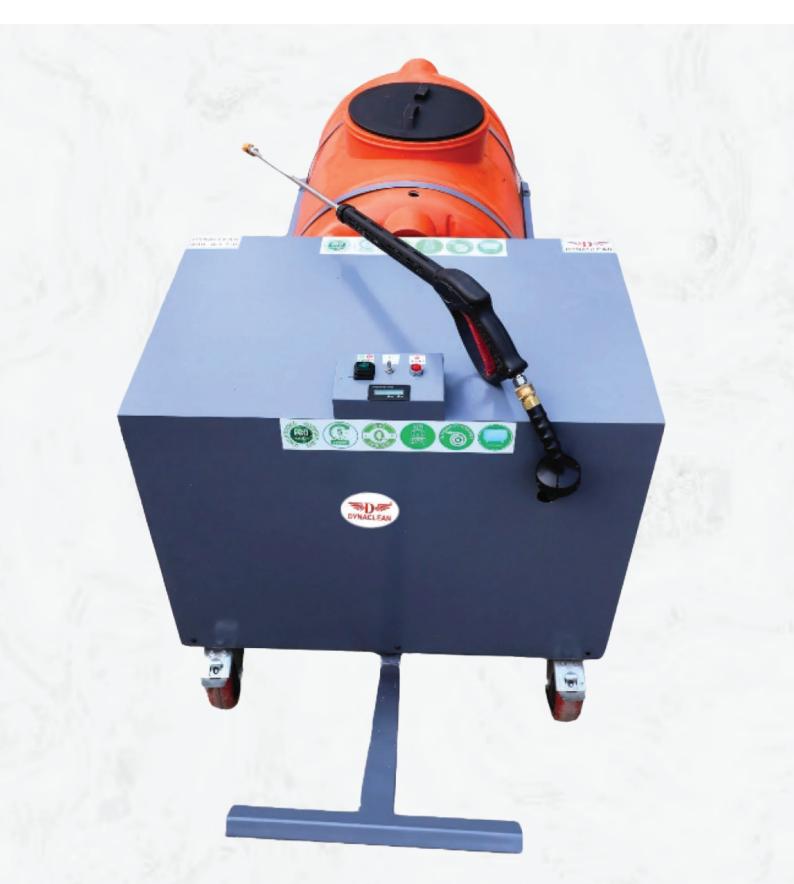

# **Product Size & Specifications**

DJB-200 High-Pressure Jet Washer is a powerful and efficient cleaning solution featuring advanced pressure technology and an eco-friendly design for maximum performance.

| Pressure  | 130Bar  | Weight       | 65Kg           |
|-----------|---------|--------------|----------------|
| Flow Rate | 11L/Min | Water Tank   | 200L           |
| Fuel      | Battery | Working Time | 4-5h           |
| Power     | 1.5Kw   | Product Size | 1200x800x700mm |
| Voltage   | 48V     | Wire         | NA             |
| Speed     | 3000Rpm |              |                |

### DJB-200 High-Pressure Jet Washer

Powerful pressure and efficient performance with a 200L tank for demanding cleaning tasks.