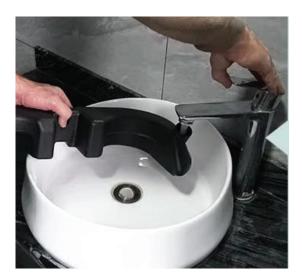

rubbing Width            | 500mm    | <b>Brush Pressure</b> | 29Kg           |
| Squeegee Width             | 560mm    | Size                  | 560x370x1140mm |
| <b>Cleaning Efficiency</b> | 1750m2/h | Weight                | 38Kg           |
| <b>Battery Capacity</b>    | 18Ah/m   | Working Time          | 1-1.5h         |
| Wire Size                  | NA       |                       |                |
| Voltage                    | 24V      |                       |                |

## **Exceptional Build & Smart Features**

Effortless battery replacement and a detachable dirty water tank for maximum convenience and efficiency.



# Remove and install battery quickly

Only one second to remove the battery.



#### Detachable dirty water tank

It will be easier to throw dirty water



#### **Convenient water intake**

Fast & convenient filling water



#### Floating squeegee

With convenient design and the users' can install it without tools.



#### **Folding stand**

Easy to remove clean water tank



#### **Folding stand**

Easy to remove clean water tank

### Mini Double Disk Scrubber Machine





Separately fast charger (2.5h optional)



Charger (5h Standard)



18Ah Battery

#### The main components





#### 560 mm Squeegee Rubber

With imported thickness floor squeegee rubber; it will be more durable & service life.

#### **Floor Squeegee**

With convenient design and the users' can install it without tools.



#### Versatile Cleaning for Every Environment

From offices to hospitals, supermarkets to hotels—efficient cleaning solutions for all spaces.