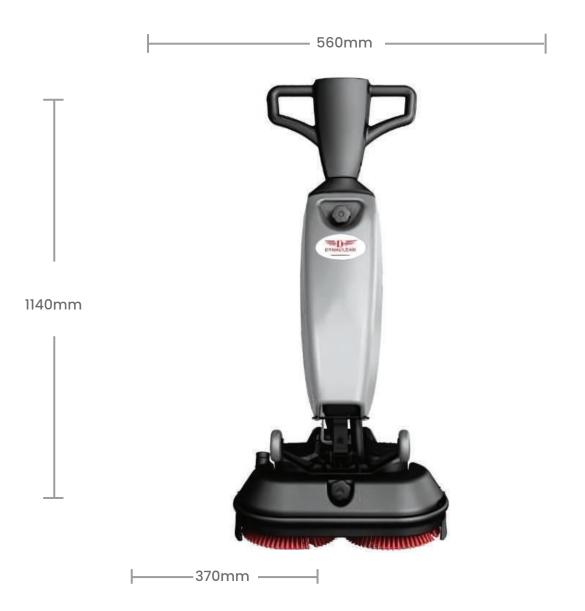

| Clear Water Tank           | 3L       | Brush Motor           | 250*2W         |
|----------------------------|----------|-----------------------|----------------|
| Waste Dust Tank            | 3.1L     | Suction Motor         | 150W           |
| Scrubbing Width            | 500mm    | <b>Brush Pressure</b> | 29Kg           |
| Squeegee Width             | 560mm    | Size                  | 560x370x1140mm |
| <b>Cleaning Efficiency</b> | 1750m2/h | Weight                | 38Kg           |
| <b>Battery Capacity</b>    | 18Ah/m   | Working Time          | 1-1.5h         |
| Wire Size                  | NA       |                       |                |
| Voltage                    | 24V      |                       |                |