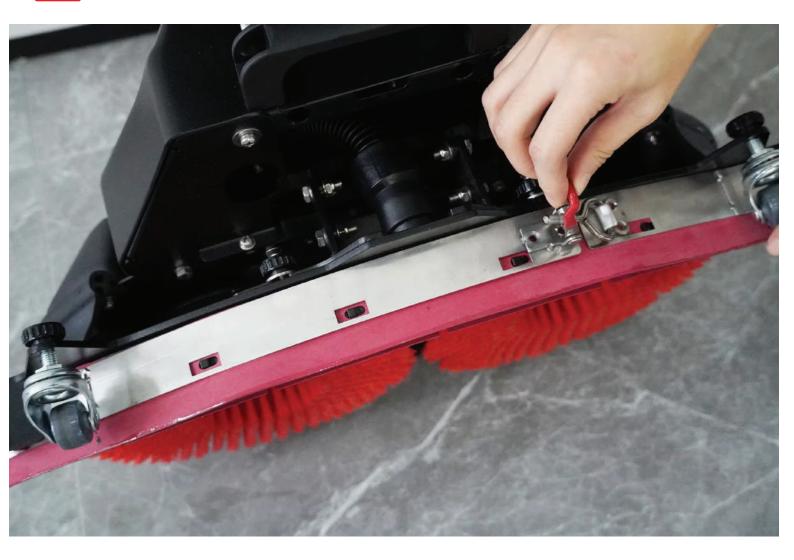

#### Floating squeegee

With convenient design and the users' can install it without tools.

#### **Floor Squeegee**

With convenient design and the users' can install it without tools.