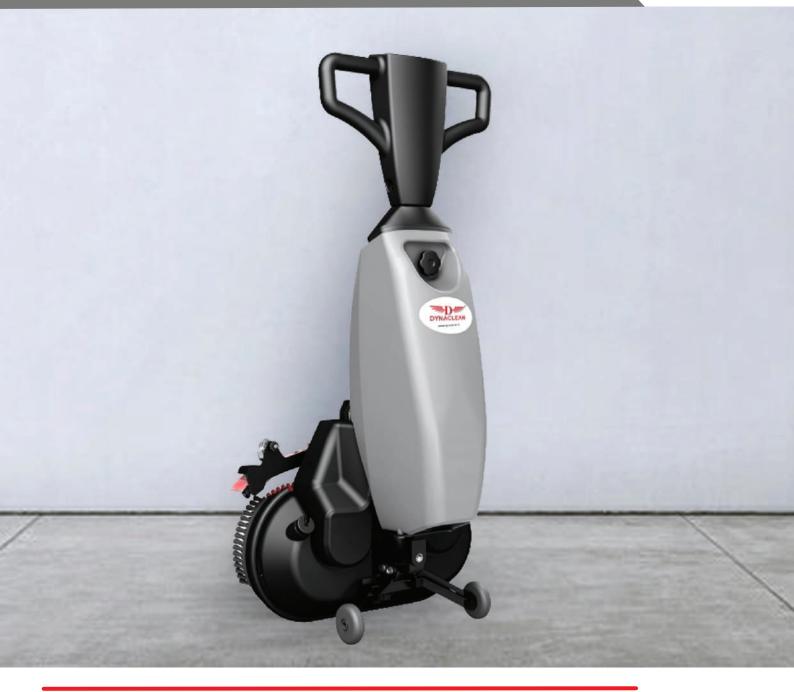

### **Product Size & Specifications**

The DMOP-15P Auto Scrubber Drier is a high-performance, industrial-grade cleaning machine equipped with advanced technology, a powerful scrubbing system, and user-friendly controls. It ensures maximum cleaning productivity with minimal maintenance.