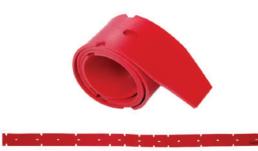

#### 560 mm Squeegee Rubber

With imported thickness floor squeegee rubber; it will be more durable & service life.