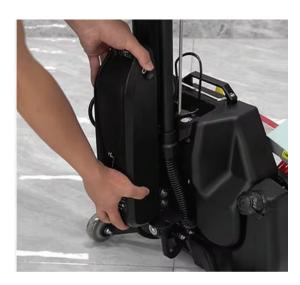

---------------|----------|-----------------------|----------------|
| Waste Dust Tank            | 3.1L     | Suction Motor         | 150W           |
| Scrubbing Width            | 500mm    | <b>Brush Pressure</b> | 29Kg           |
| Squeegee Width             | 560mm    | Size                  | 560x370x1140mm |
| <b>Cleaning Efficiency</b> | 1750m2/h | Weight                | 38Kg           |
| <b>Battery Capacity</b>    | 18Ah/m   | Working Time          | 1-1.5h         |
| Wire Size                  | NA       |                       |                |
| Voltage                    | 24V      |                       |                |

## **Exceptional Build & Smart Features**

Effortless battery replacement and a detachable dirty water tank for maximum convenience and efficiency.



# Remove and install battery quickly

Only one second to remove the battery.



#### Detachable dirty water tank

It will be easier to throw dirty water



#### **Convenient water intake**

Fast & convenient filling water



#### Floating squeegee

With convenient design and the users' can install it without tools.



#### **Folding stand**

Easy to remove clean water tank



#### **Folding stand**

Easy to remove clean water tank

### Mini Double Disk Scrubber Machine





Separately fast charger (2.5h optional)



Charger (5h Standard)



18Ah Battery

#### The main components





#### 560 mm Squeegee Rubber

With imported thickness floor squeegee rubber; it will be more durable & service life.

#### **Floor Squeegee**

With convenient design and the users' can install it without tool