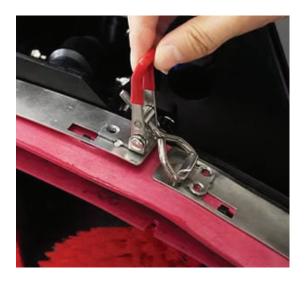

#### Floating squeegee

With convenient design and the users' can install it without tools.

#### **Floor Squeegee**

With convenient design and the users' can install it without tools.