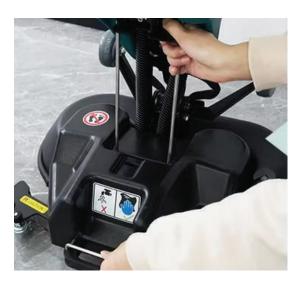

<b>Cleaning Efficiency</b> | 1750m2/h | Weight                | 38Kg           |
| <b>Battery Capacity</b>    | 18Ah/m   | Working Time          | 1-1.5h         |
| Wire Size                  | NA       |                       |                |
| Voltage                    | 24V      |                       |                |

## **Exceptional Build & Smart Features**

Effortless battery replacement and a detachable dirty water tank for maximum convenience and efficiency.



# Remove and install battery quickly

Only one second to remove the battery.



#### Detachable dirty water tank

It will be easier to throw dirty water



#### **Convenient water intake**

Fast & convenient filling water



#### Floating squeegee

With convenient design and the users' can install it without tools.



#### **Folding stand**

Easy to remove clean water tank



#### **Folding stand**

Easy to remove clean water tank

### Mini Double Disk Scrubber Machine





Separately fast charger (2.5h optional)



Charger (5h Standard)



18Ah Battery

#### The main components





#### 560 mm Squeegee Rubber

With imported thickness floor squeegee rubber; it will be more durable & service life.

#### **Floor Squeegee**

With convenient design and the users' can install it without tools.



#### Versatile Cleaning for Every Environment

From offices to hospitals, supermarkets to hotels—efficient cleaning solutions for all spaces.













07

#### Dynaclean – Redefining Cleaning Excellence





#### **Contact Us**



1st Floor, 13-B Kattabomman Streat, Gandhi Nagar, Ganapathy, Coimbatore,TN - 64