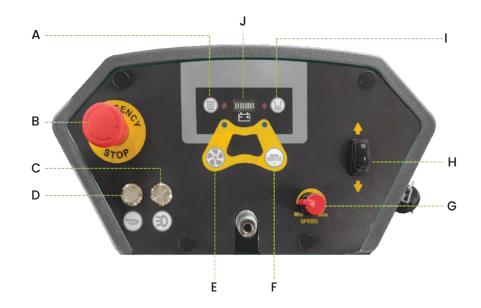

## Thickened anti-skid wheel

With flexible steering and durability, and makes more safe driving.

- A. Indicator light of water level in the dirty tank
- B. Emergency stop button
- C. Front light button
- D. Horn button
- E. Water suction function button
- F. Brush motor function button
- G. Speed limit knob
- H. Forward and Backward switch
- I. Indicator light of water level in the water tank
- J. Battery indicator