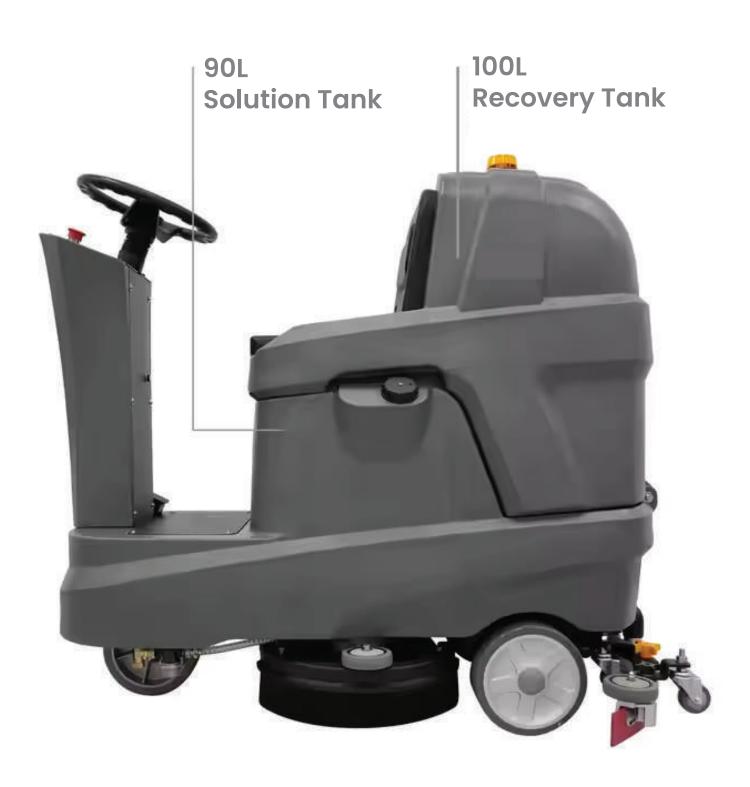

# High-Capacity Ride-On Scrubber

Equipped with a 95L solution tank and 100L recovery tank for uninterrupted, efficient cleaning.

#### • Clear/Waste Water Tanks

Features large-capacity solution and Dust tanks, minimizing the need for frequent refills and maximizing productivity during extended cleaning sessions.