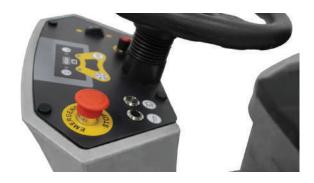

## **Intelligent Control Panel**

Adopt a light touch button panel with sensitive and durable functions.

## Thickened anti-skid wheel

With flexible steering and durability, and makes more safe driving.

- A. Indicator light of water level in the dirty tank
- B. Emergency stop button
- C. Front light button
- D. Horn button
- E. Water suction function button
- F. Brush motor function button
- G. Speed limit knob
- H. Forward and Backward switch
- I. Indicator light of water level in the water tank
- J. Battery indicator