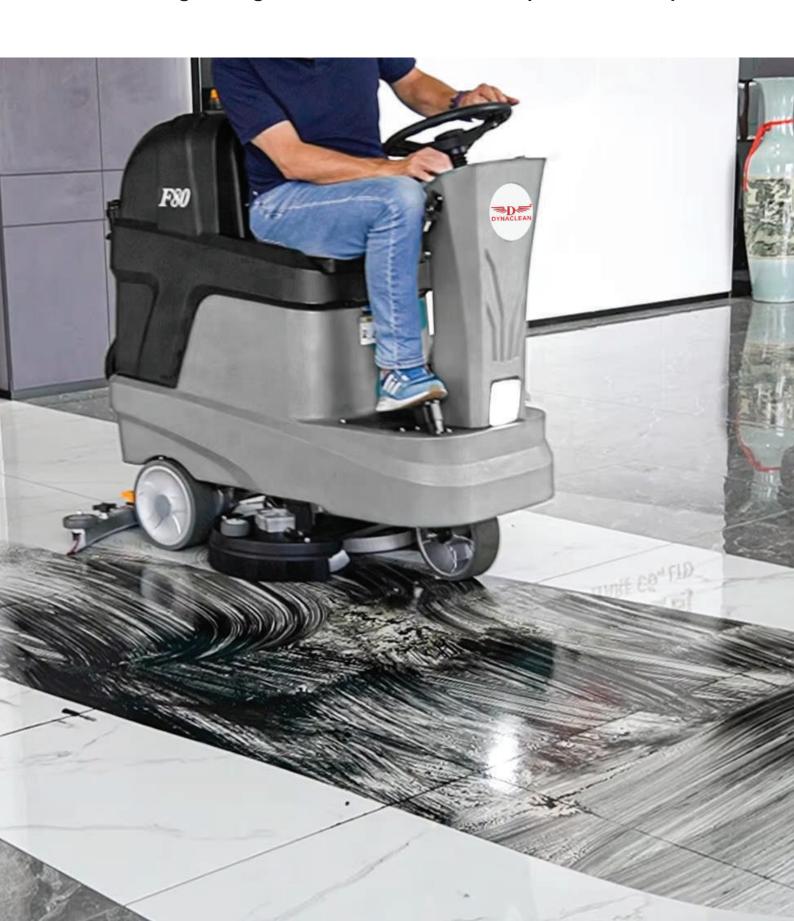

# **Product Size & Specifications**

The DRO-100P Scrubber is a powerful, industrial-grade cleaning machine with advanced scrubbing technology and intuitive controls, delivering efficient cleaning with minimal maintenance.

# High-Capacity Ride-On Scrubber

Equipped with a 95L solution tank and 100L recovery tank for uninterrupted, efficient cleaning.

## Efficient Ride-On Scrubber

Power through tough stains with ease for spotless, shiny floors.

#### High Cleaning Efficiency

Capable of covering up to 40,000 sq. ft per hour, this machine is designed for large-scale cleaning tasks, significantly reducing time and labor costs. Its efficient path design ensures comprehensive cleaning in a single pass.

# **Cleaning Efficiency**

The DRO-100P covers up to 40,000 sq. ft per hour, reducing manual labor and costs. Its advanced scrubbing system effectively removes dirt, stains, and debris, while high-capacity tanks minimize refilling. User-friendly controls ensure easy operation.