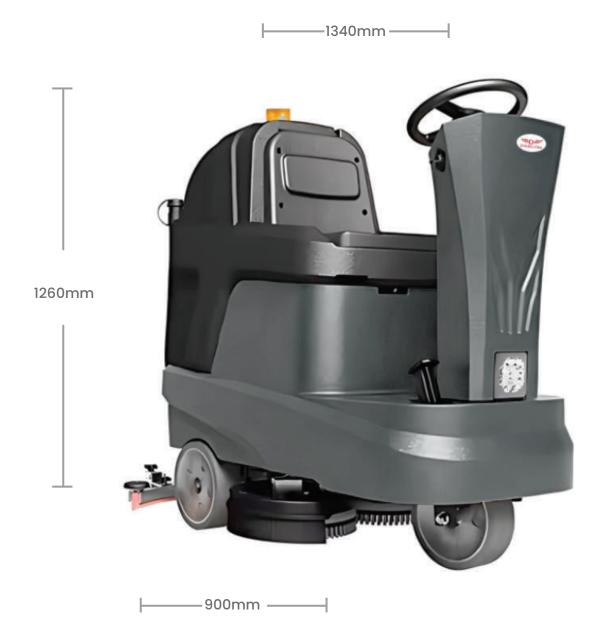

# High-Capacity Ride-On Scrubber

Equipped with a 95L solution tank and 100L recovery tank for uninterrupted, efficient cleaning.