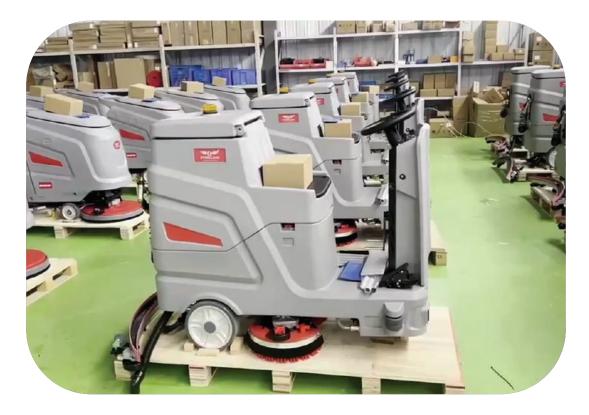

# **Product Size & Specifications**

The DRO-100P Scrubber is a powerful, industrial-grade cleaning machine with advanced scrubbing technology and intuitive controls, delivering efficient cleaning with minimal maintenance.

# High-Capacity Ride-On Scrubber

Equipped with a 95L solution tank and 100L recovery tank for uninterrupted, efficient cleaning.

### **Advanced Ride-On Scrubber**

Built with intelligent controls and a high-capacity tank for seamless, efficient cleaning.