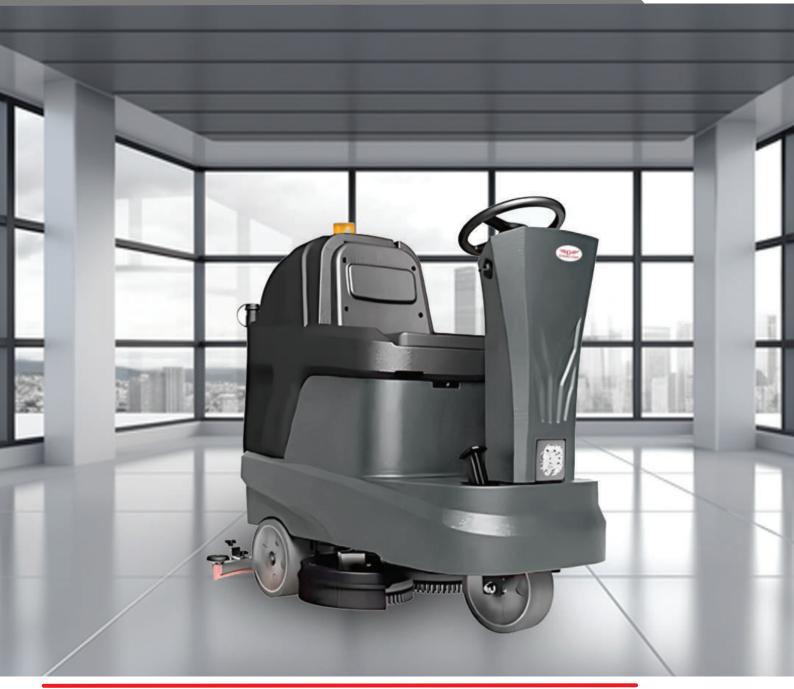

# **Product Size & Specifications**

The DRO-100P Scrubber is a powerful, industrial-grade cleaning machine with advanced scrubbing technology and intuitive controls, delivering efficient cleaning with minimal maintenance.

| Clear Water Tank    | 95L      | Brush Motor        | 350X2W          |
|---------------------|----------|--------------------|-----------------|
| Waste Dust Tank     | 100L     | Suction Motor      | 310W            |
| Scrubbing Width     | 360x2mm  | <b>Drive Motor</b> | 500W            |
| Squeegee Width      | 900mm    | Size               | 1340x900x1260mm |
| Cleaning Efficiency | 4000m2/h | Weight             | 220Kg           |
| Battery Capacity    | 100Ah/m  | Working Time       | 3-3.5h          |
| Voltage             | 24V      |                    |                 |