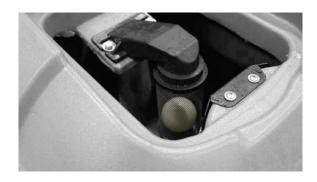

#### Floating ball Induction device

It reminds the users to know the water level situation and clean up the recovery tank on time.