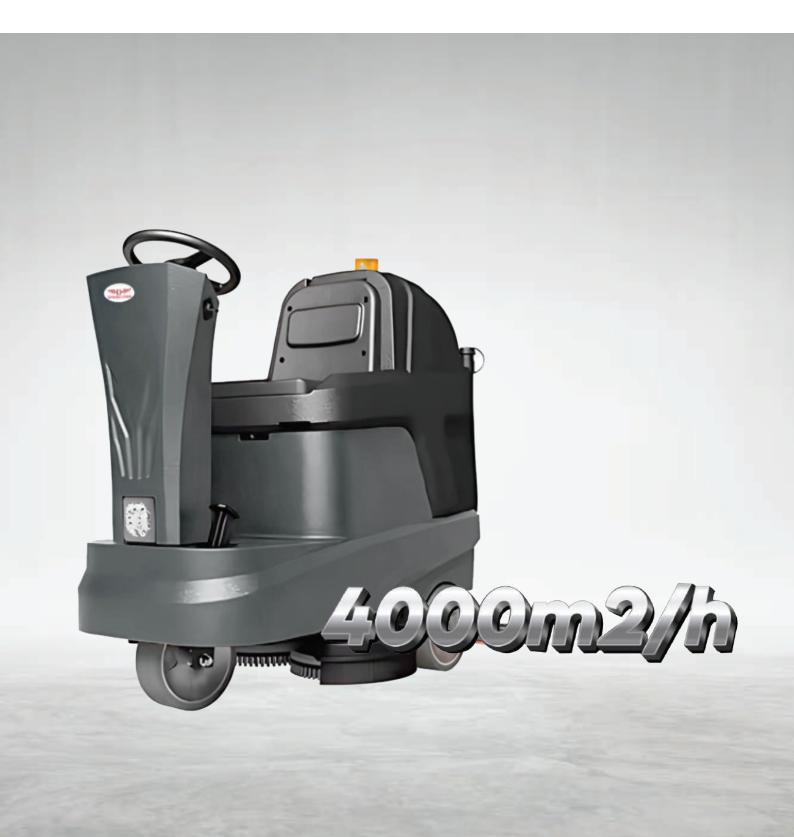

# High-Capacity Ride-On Scrubber

Equipped with a 95L solution tank and 100L recovery tank for uninterrupted, efficient cleaning.

#### High Cleaning Efficiency

Capable of covering up to 40,000 sq. ft per hour, this machine is designed for large-scale cleaning tasks, significantly reducing time and labor costs. Its efficient path design ensures comprehensive cleaning in a single pass.

# **Cleaning Efficiency**

The DRO-100P covers up to 40,000 sq. ft per hour, reducing manual labor and costs. Its advanced scrubbing system effectively removes dirt, stains, and debris, while high-capacity tanks minimize refilling. User-friendly controls ensure easy operation.