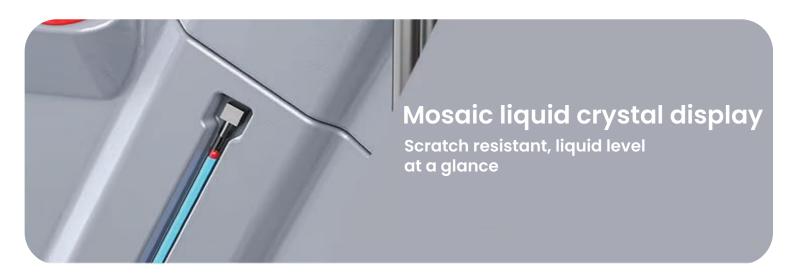

00W             |
| Scrubbing Width     | 750x2mm  | <b>Drive Motor</b> | 500W             |
| Squeegee Width      | 920mm    | Size               | 1460x1030x1110mm |
| Cleaning Efficiency | 4900m2/h | Weight             | 190Kg            |
| Battery Capacity    | 100Ah/m  | Working Time       | 2.5-3h           |
| Voltage             | 24V      |                    |                  |

## **Accessories & Their Importance**

The DRO-100T is designed for powerful and efficient cleaning, and with the right accessories, it becomes even more versatile, adaptable, and user-friendly. These accessories enhance cleaning performance, improve water and detergent efficiency, increase operator comfort, and extend the machine's lifespan, ensuring maximum productivity and cost-effectiveness.













Selecting the right accessories for the DRO-100T Ride-On Scrubber Drier ensures higher efficiency, better water and detergent management, enhanced operator comfort, and long-term cost savings. Whether for industrial warehouses, commercial spaces, or large public areas, these accessories help customize your scrubber for optimal cleaning performance in any environment.

#### Strong and Efficient Tank for Reliable Cleaning

A large-capacity tank reduces refills and emptying, ensuring longer, uninterrupted cleaning cycles and enhanced productivity.



#### Cleaning Kits: Enhance Efficiency & Performance

A well-equipped cleaning kit ensures faster, deeper, and more effective cleaning with improved dust control and hygiene.

- 1. Broom and dustpan /Optional
- 2. Mop /Optional
- 3. Water G