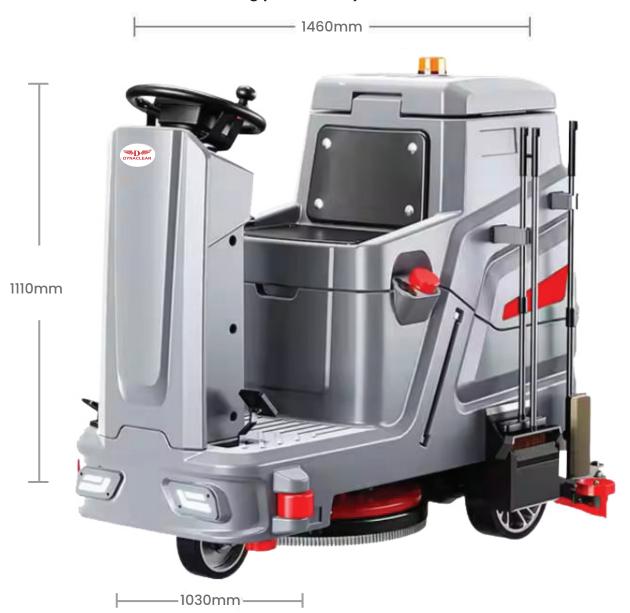

# **Product Size & Specifications**

The DRO-100T Scrubber is a high-performance, industrial-grade cleaning machine designed for efficient floor scrubbing and drying across large areas. Built with advanced scrubbing technology, a powerful suction system, and user-friendly controls, this ride-on scrubber drier ensures maximum cleaning productivity with minimal maintenance.

| Clear Water Tank    | 90L      | Brush Motor        | 380x2W           |
|---------------------|----------|--------------------|------------------|
| Waste Dust Tank     | 100L     | Suction Motor      | 500W             |
| Scrubbing Width     | 750x2mm  | <b>Drive Motor</b> | 500W             |
| Squeegee Width      | 920mm    | Size               | 1460x1030x1110mm |
| Cleaning Efficiency | 4900m2/h | Weight             | 190Kg            |
| Battery Capacity    | 100Ah/m  | Working Time       | 2.5-3h           |
| Voltage             | 24V      |                    |                  |