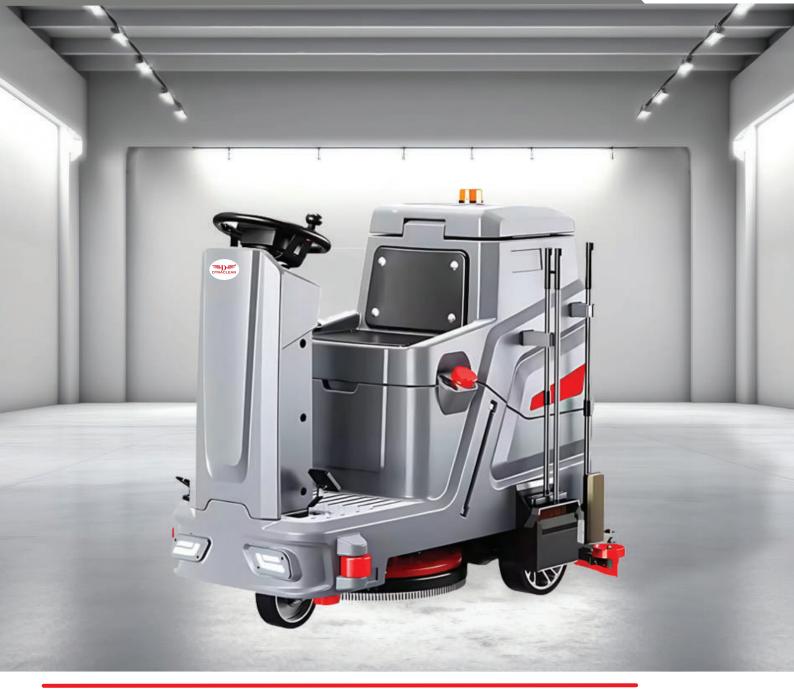

# **Product Size & Specifications**

The DRO-100T Scrubber is a high-performance, industrial-grade cleaning machine designed for efficient floor scrubbing and drying across large areas. Built with advanced scrubbing technology, a powerful suction system, and user-friendly controls, this ride-on scrubber drier ensures maximum cleaning productivity with minimal maintenance.