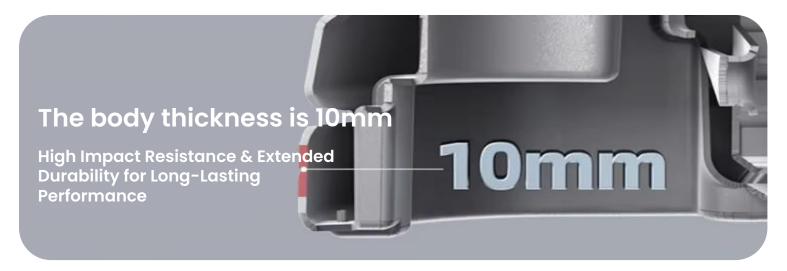

500W             |
| Scrubbing Width     | 750x2mm  | <b>Drive Motor</b> | 500W             |
| Squeegee Width      | 920mm    | Size               | 1460x1030x1110mm |
| Cleaning Efficiency | 4900m2/h | Weight             | 190Kg            |
| Battery Capacity    | 100Ah/m  | Working Time       | 2.5-3h           |
| Voltage             | 24V      |                    |                  |

## **Accessories & Their Importance**

The DRO-100T is designed for powerful and efficient cleaning, and with the right accessories, it becomes even more versatile, adaptable, and user-friendly. These accessories enhance cleaning performance, improve water and detergent efficiency, increase operator comfort, and extend the machine's lifespan, ensuring maximum productivity and cost-effectiveness.













Selecting the right accessories for the DRO-100T Ride-On Scrubber Drier ensures higher efficiency, better water and detergent management, enhanced operator comfort, and long-term cost savings. Whether for industrial warehouses, commercial spaces, or large public areas, these accessories help customize your scrubber for optimal cleaning performance in any environment.

#### Strong and Efficient Tank for Reliable Cleaning

A large-capacity tank reduces refills and emptying, ensuring longer, uninterrupted cleaning cycles and enhanced productivity.



#### Cleaning Kits: Enhance Efficiency & Performance

A well-equipped cleaning kit ensures faster, deeper, and more effective cleaning with improved dust control and hygiene.

- 1. Broom and dustpan /Optional
- 2. Mop /Optional
- 3. Water