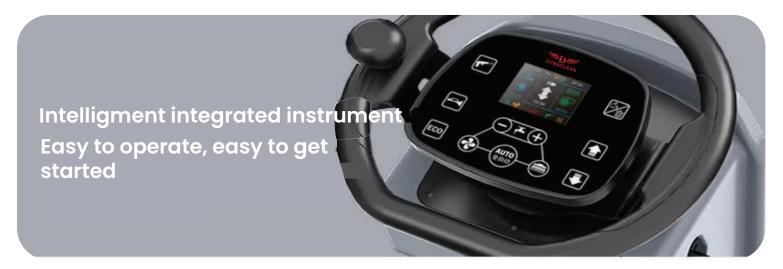

W             |
| Scrubbing Width     | 750x2mm  | <b>Drive Motor</b> | 500W             |
| Squeegee Width      | 920mm    | Size               | 1460x1030x1110mm |
| Cleaning Efficiency | 4900m2/h | Weight             | 190Kg            |
| Battery Capacity    | 100Ah/m  | Working Time       | 2.5-3h           |
| Voltage             | 24V      |                    |                  |

## **Accessories & Their Importance**

The DRO-100T is designed for powerful and efficient cleaning, and with the right accessories, it becomes even more versatile, adaptable, and user-friendly. These accessories enhance cleaning performance, improve water and detergent efficiency, increase operator comfort, and extend the machine's lifespan, ensuring maximum productivity and cost-effectiveness.













Selecting the right accessories for the DRO-100T Ride-On Scrubber Drier ensures higher efficiency, better water and detergent management, enhanced operator comfort, and long-term cost savings. Whether for industrial warehouses, commercial spaces, or large public areas, these accessories help customize your scrubber for optimal cleaning performance in any environment.

#### Strong and Efficient Tank for Reliable Cleaning

A large-capacity tank reduces refills and emptying, ensuring longer, uninterrupted cleaning cycles and enhanced productivity.



#### Cleaning Kits: Enhance Efficiency & Performance

A well-equipped cleaning kit ensures faster, deeper, and more effective cleaning with improved dust control and hygiene.

- 1. Broom and dustpan /Optional
- 2. Mop /Optional
- 3. Water Gun