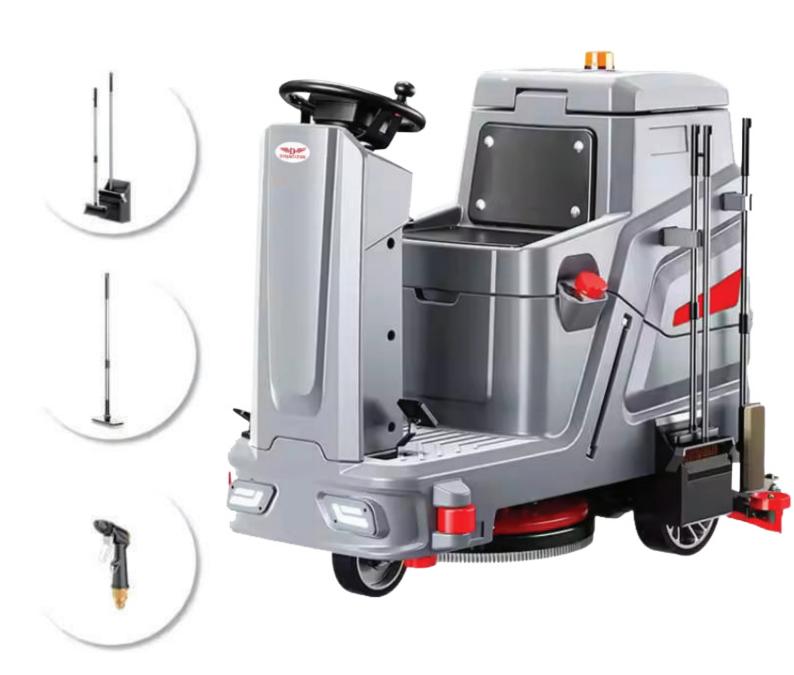

#### Cleaning Kits: Enhance Efficiency & Performance

A well-equipped cleaning kit ensures faster, deeper, and more effective cleaning with improved dust control and hygiene.

- 1. Broom and dustpan /Optional
- 2. Mop /Optional
- 3. Water Gun