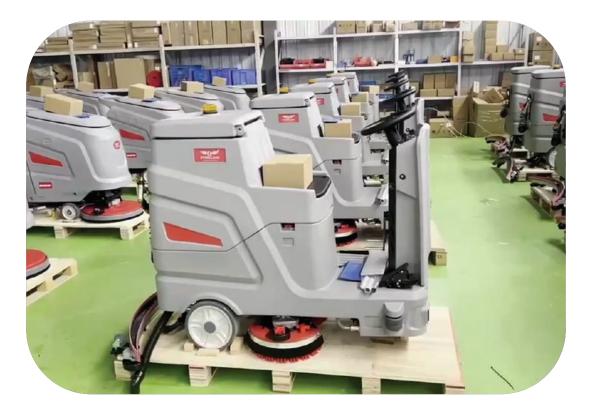

# **Product Size & Specifications**

The DRO-100T Scrubber is a high-performance, industrial-grade cleaning machine designed for efficient floor scrubbing and drying across large areas. Built with advanced scrubbing technology, a powerful suction system, and user-friendly controls, this ride-on scrubber drier ensures maximum cleaning productivity with minimal maintenance.

## **Accessories & Their Importance**

The DRO-100T is designed for powerful and efficient cleaning, and with the right accessories, it becomes even more versatile, adaptable, and user-friendly. These accessories enhance cleaning performance, improve water and detergent efficiency, increase operator comfort, and extend the machine's lifespan, ensuring maximum productivity and cost-effectiveness.