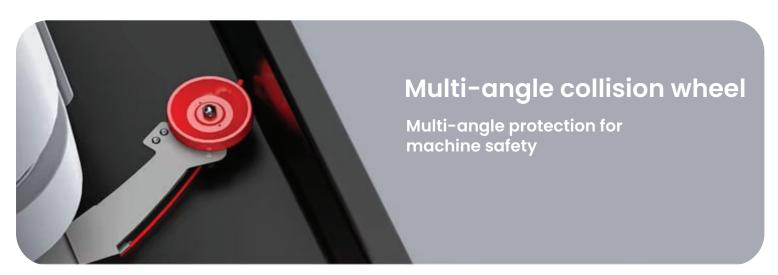

| 500W             |
| Scrubbing Width     | 750x2mm  | <b>Drive Motor</b> | 500W             |
| Squeegee Width      | 920mm    | Size               | 1460x1030x1110mm |
| Cleaning Efficiency | 4900m2/h | Weight             | 190Kg            |
| Battery Capacity    | 100Ah/m  | Working Time       | 2.5-3h           |
| Voltage             | 24V      |                    |                  |

## **Accessories & Their Importance**

The DRO-100T is designed for powerful and efficient cleaning, and with the right accessories, it becomes even more versatile, adaptable, and user-friendly. These accessories enhance cleaning performance, improve water and detergent efficiency, increase operator comfort, and extend the machine's lifespan, ensuring maximum productivity and cost-effectiveness.













Selecting the right accessories for the DRO-100T Ride-On Scrubber Drier ensures higher efficiency, better water and detergent management, enhanced operator comfort, and long-term cost savings. Whether for industrial warehouses, commercial spaces, or large public areas, these accessories help customize your scrubber for optimal cleaning performance in any environment.

#### Strong and Efficient Tank for Reliable Cleaning

A large-capacity tank reduces refills and emptying, ensuring longer, uninterrupted cleaning cycles and enhanced productivity.



#### Cleaning Kits: Enhance Efficiency & Performance

A well-equipped cleaning kit ensures faster, deeper, and more effective cleaning with improved dust control and hygiene.

- 1. Broom and dustpan /Optional
- 2. Mop /Optional
- 3. Wat