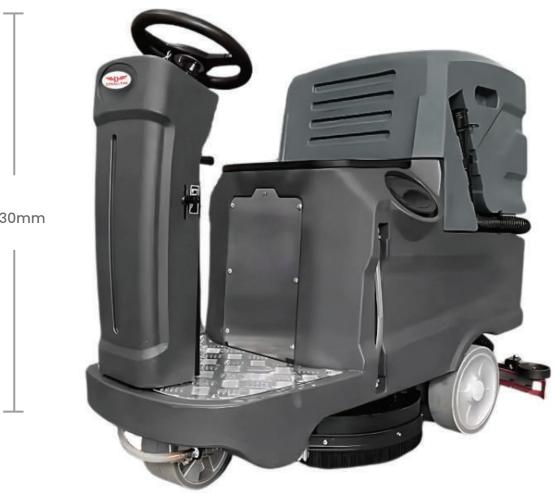

# **Product Size & Specifications**

The DRO-8085 Scrubber is a powerful, industrial-grade cleaning machine with advanced scrubbing technology and easy controls, ensuring efficient cleaning with minimal maintenance.

> –1265mm ——— \_

1030mm

600mm — \_

| Clear Water Tank           | 80L      | Brush Motor   | 500W            |
|----------------------------|----------|---------------|-----------------|
| Waste Dust Tank            | 85L      | Suction Motor | 500W            |
| Scrubbing Width            | 530mm    | Drive Motor   | 500W            |
| Squeegee Width             | 850mm    | Size          | 1265x600x1030mm |
| <b>Cleaning Efficiency</b> | 3600m2/h | Weight        | 180Kg           |
| <b>Battery Capacity</b>    | 75Ah/m   | Working Time  | 2.5-3h          |
| Voltage                    | 24V      |               |                 |