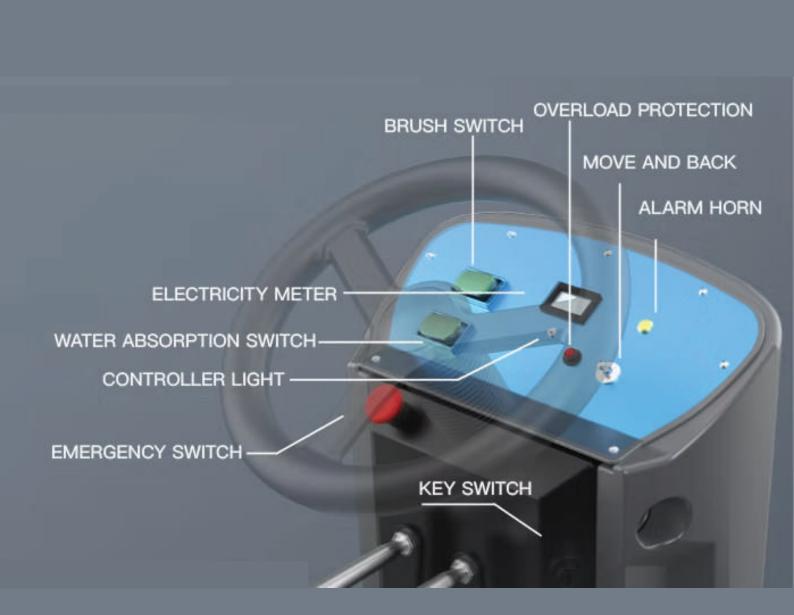

## **Simplified Controls for Maximum Efficiency**

Advanced Features with Easy Access – Make Cleaning Hassle-Free.

• User-Friendly Controls Panel and Drive Motor Comes with an intuitive control panel, clearly labeled switches, and an ergonomic design, ensuring effortless operation for users of all experience levels.