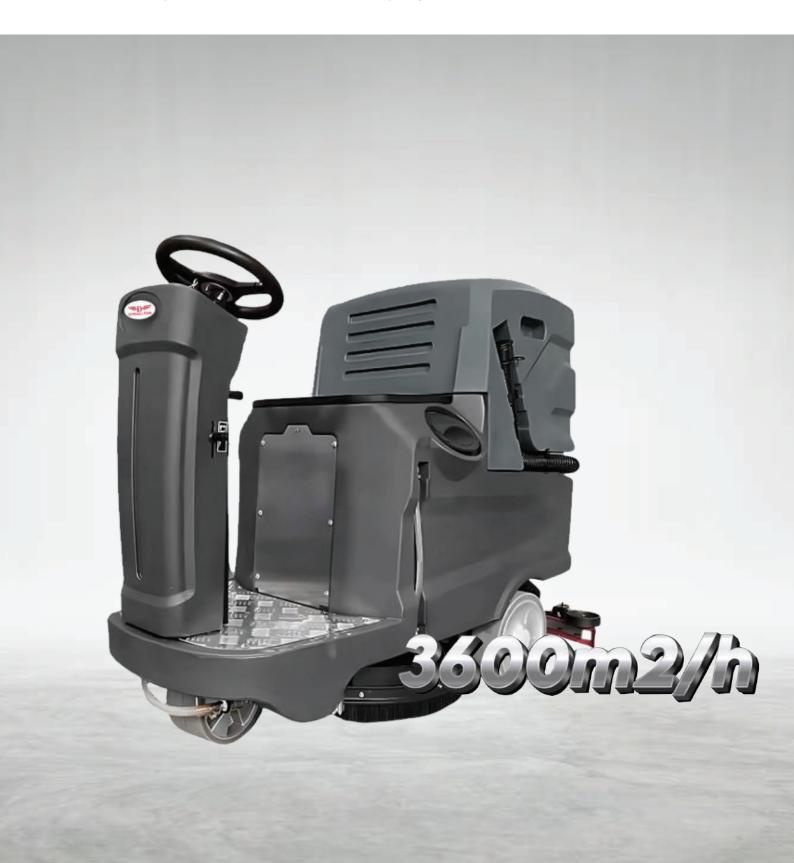

# **Product Size & Specifications**

The DRO-8085 Scrubber is a powerful, industrial-grade cleaning machine with advanced scrubbing technology and easy controls, ensuring efficient cleaning with minimal maintenance.

> –1265mm ——— \_

1030mm

600mm — \_

| Clear Water Tank           | 80L      | Brush Motor   | 500W            |
|----------------------------|----------|---------------|-----------------|
| Waste Dust Tank            | 85L      | Suction Motor | 500W            |
| Scrubbing Width            | 530mm    | Drive Motor   | 500W            |
| Squeegee Width             | 850mm    | Size          | 1265x600x1030mm |
| <b>Cleaning Efficiency</b> | 3600m2/h | Weight        | 180Kg           |
| <b>Battery Capacity</b>    | 75Ah/m   | Working Time  | 2.5-3h          |
| Voltage                    | 24V      |               |                 |