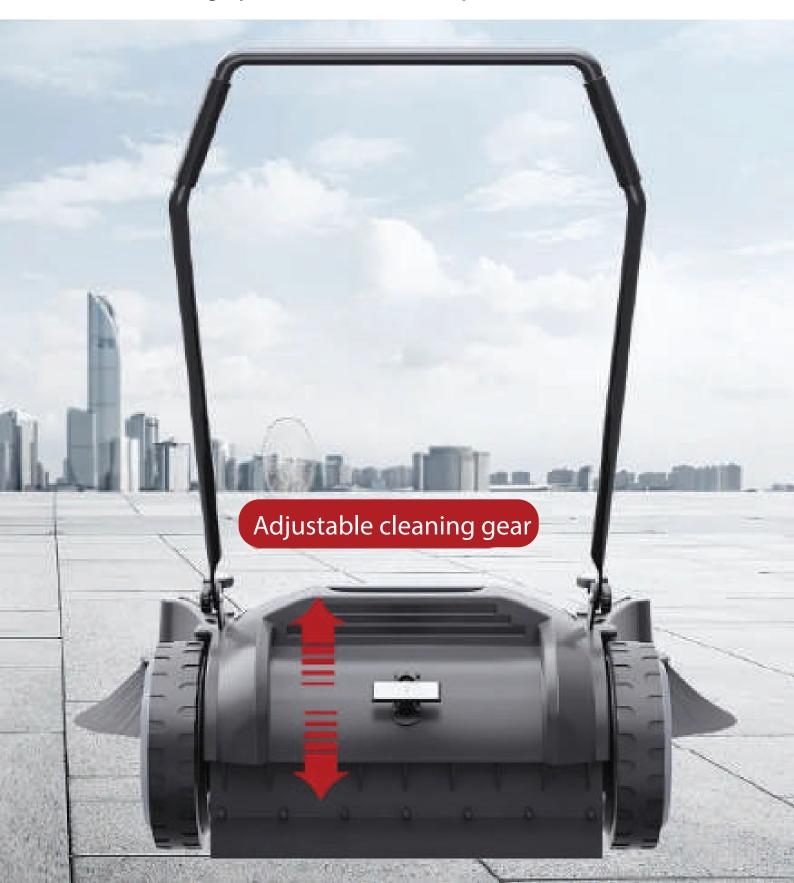

#### **Adjustable Gear for Precise Dust Control**

Customize Cleaning Power for Any Surface with Ease. Effortlessly switch between multiple settings to tackle light dust or heavy debris, ensuring spotless results every time.