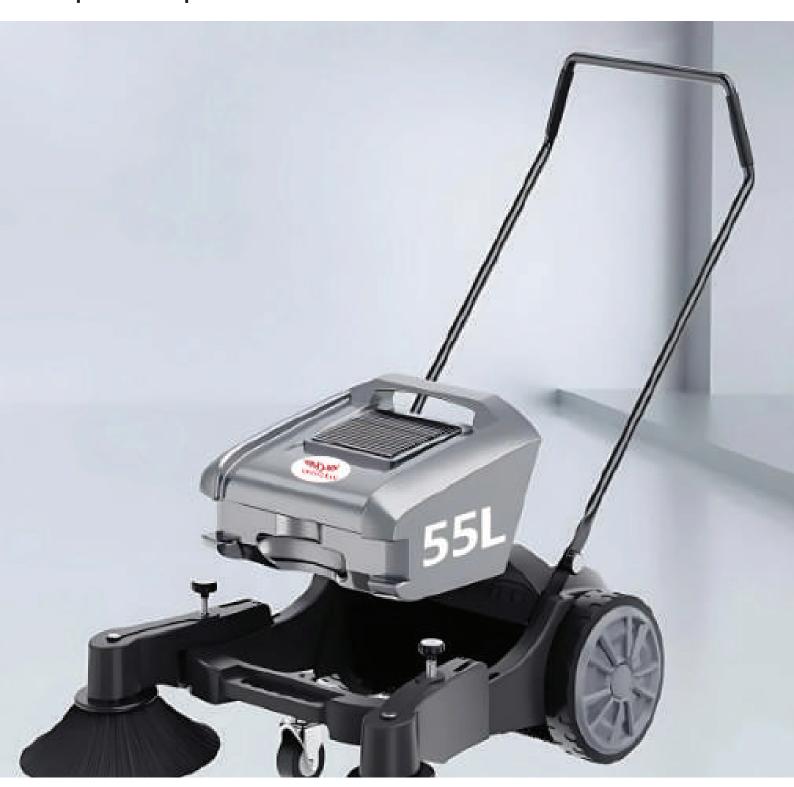

#### 55L Large-Capacity Dust Collection

Holds Up to 110 Bottles Worth of Dust–Effortless Cleaning Without Frequent Dumps.