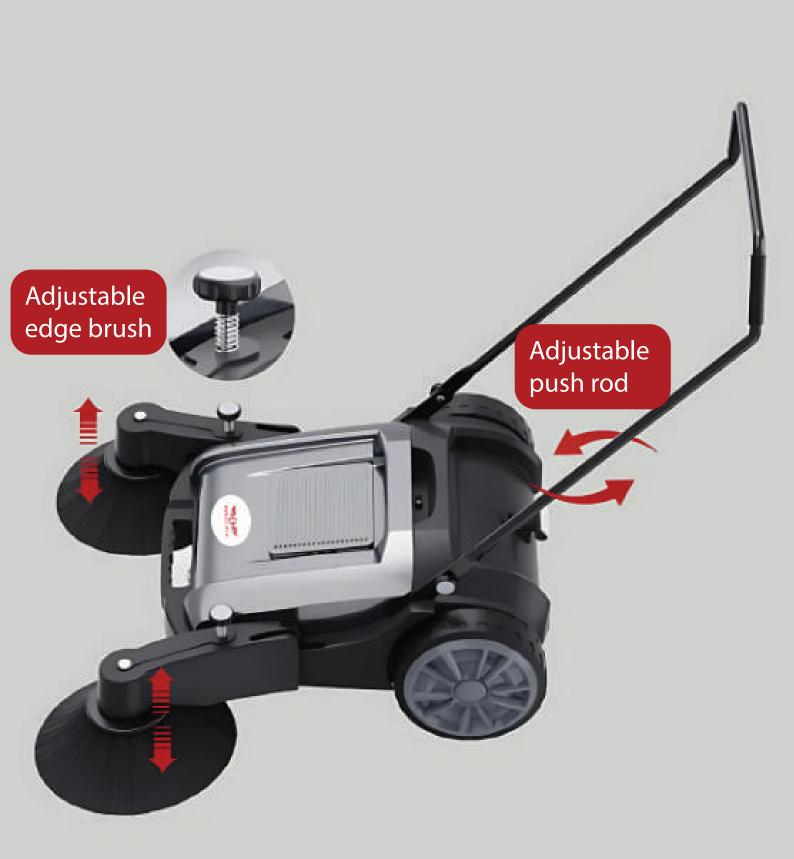

#### Double brush linkage

Double sided brush+main brush, improving work efficiency and greatly improving cleaning intensity.

#### Effortless Sweeping with Zero Fuel or Power

Manual sweeping machine with impressive 3,680 m²/h efficiency-no charging, no refueling, just powerful cleaning.