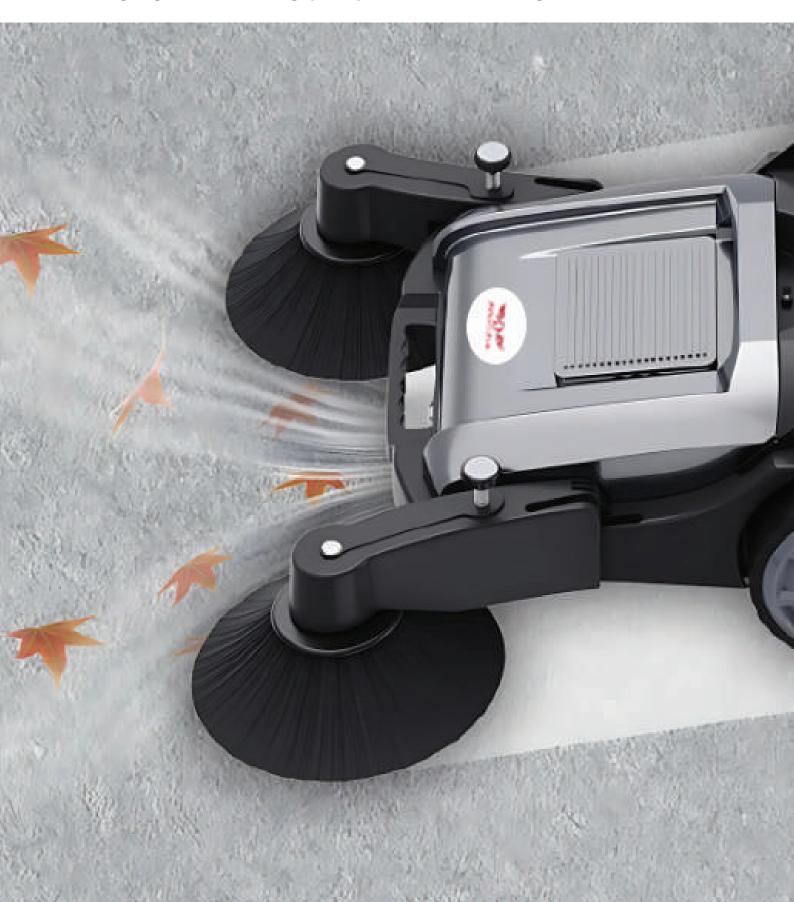

### Superior Dust Collection with Dual Brushes

Efficiently sweeps cigarette ends, waste, dust, and fallen leaves—outperforming single-brush systems.