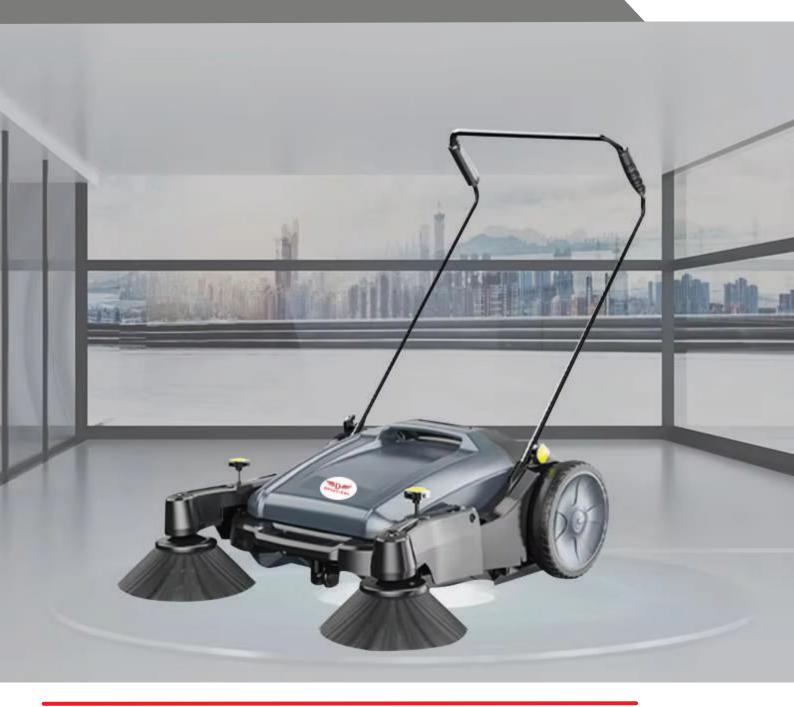

# Power Through Dust and Debri

Experience the Efficiency of Our High-Performance Brush System.

#### Effortless Sweeping with Zero Fuel or Power

Manual sweeping machine with impressive 3,680 m²/h efficiency-no charging, no refueling, just powerful cleaning.

### Superior Dust Collection with Dual Brushes

Efficiently sweeps cigarette ends, waste, dust, and fallen leaves—outperforming single-brush systems.