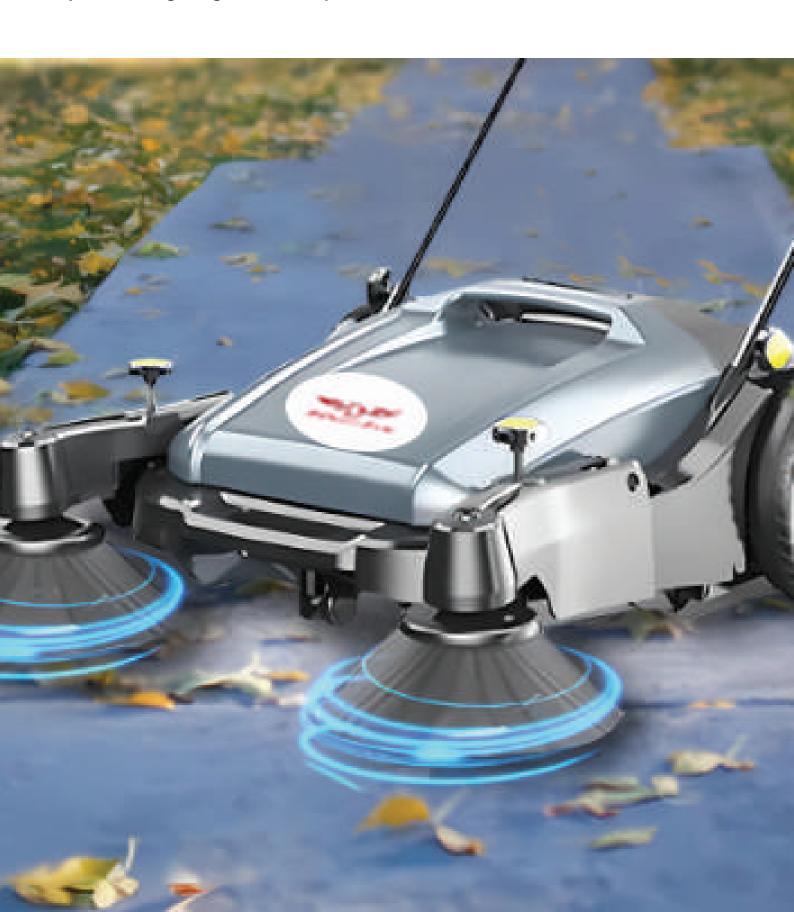

#### Double brush linkage

Double sided brush+main brush, improving work efficiency and greatly improving cleaning intensity.

### Superior Dust Collection with Dual Brushes

Efficiently sweeps cigarette ends, waste, dust, and fallen leaves—outperforming single-brush systems.