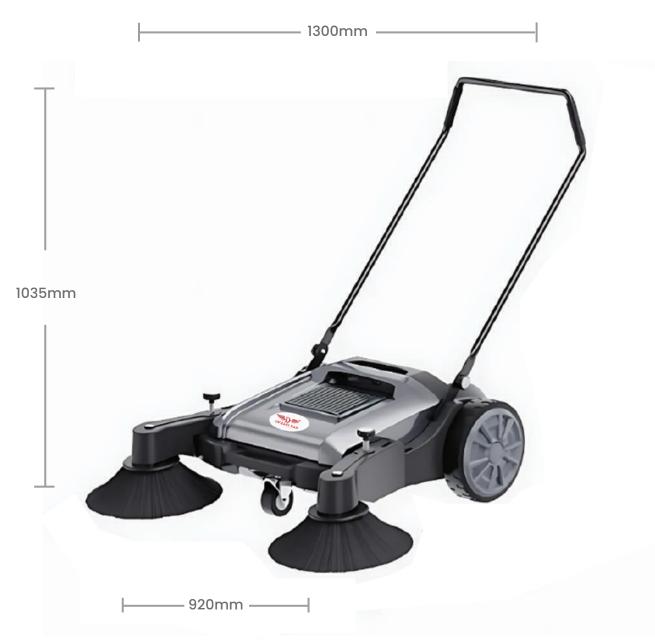

## **Product Size & Specifications**

The DS2-55 Sweeper is a powerful, industrial-grade machine with advanced dust control and user-friendly controls, ensuring efficient cleaning with minimal maintenance.

| Clear Water Tank        | NA          | Voltage       | NA              |
|-------------------------|-------------|---------------|-----------------|
| Waste Dust Tank         | 55L         | Brush Motor   | NA              |
| Sweeping Width          | 980mm       | Suction Motor | NA              |
| Main / Side Brush Width | 480/2X350mm | Drive Motor   | NA              |
| Cleaning Efficiency     | 3860m2/h    | Weight        | 27.5Kg          |
| Battery Capacity        | NA          | Size          | 1300X920X1035mm |
| Working Time            | NA          |               |                 |