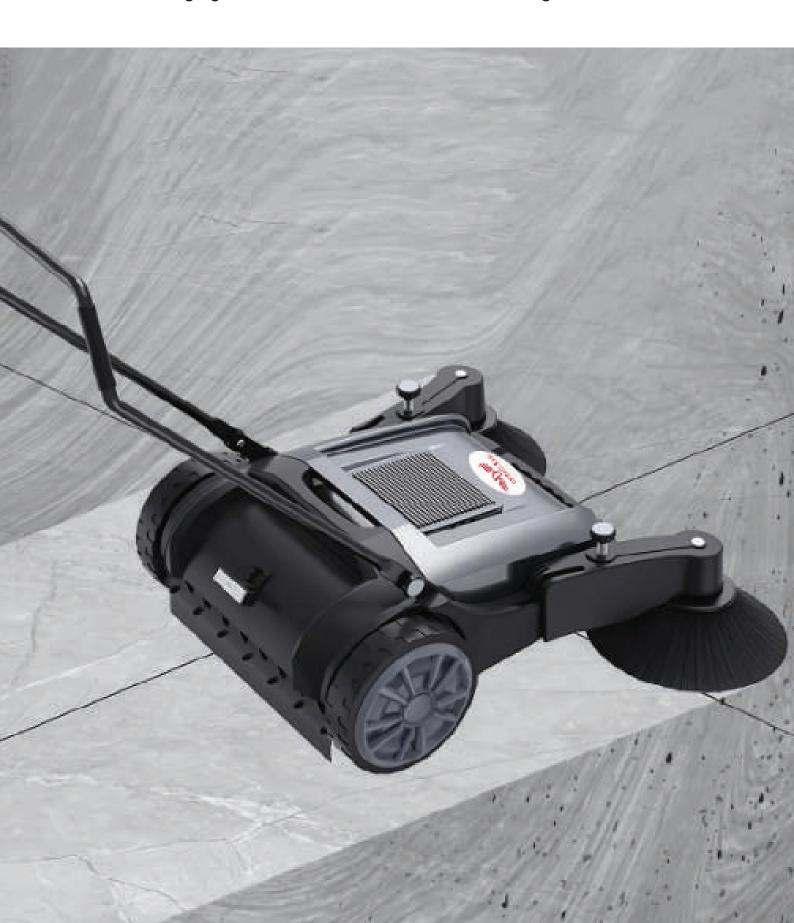

#### Double brush linkage

Double sided brush+main brush, improving work efficiency and greatly improving cleaning intensity.

#### **Adjustable Gear for Precise Dust Control**

Customize Cleaning Power for Any Surface with Ease. Effortlessly switch between multiple settings to tackle light dust or heavy debris, ensuring spotless results every time.

### Superior Dust Collection with Dual Brushes

Efficiently sweeps cigarette ends, waste, dust, and fallen leaves—outperforming single-brush systems.