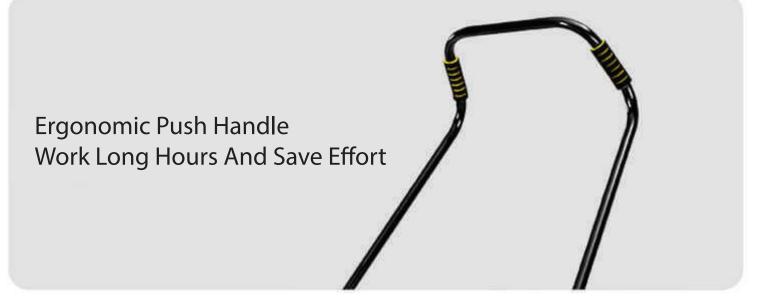

| Voltage            | 24V             |
|-------------------------|-----------|--------------------|-----------------|
| Waste Dust Tank         | 56L       | Brush Motor        | 120W            |
| Sweeping Width          | 850mm     | Suction Motor      | 100W            |
| Main / Side Brush Width | 700/350mm | <b>Drive Motor</b> | NA              |
| Cleaning Efficiency     | 5200m2/h  | Weight             | 48Kg            |
| Battery Capacity        | 12Ah      | Size               | 1300X850X1050mm |
| Working Time            | 2-3h      |                    |                 |

# Fully Automatic Hand-Push Floor Sweeper



## High-Quality Brush Durable and Wear-Resistant

Cleaner close to the ground, no matter how much garbage you are not afraid of.



#### **Product Details**







### <u>Dynaclean – Redefining Cleaning Excellence</u>





#### **Contact Us**