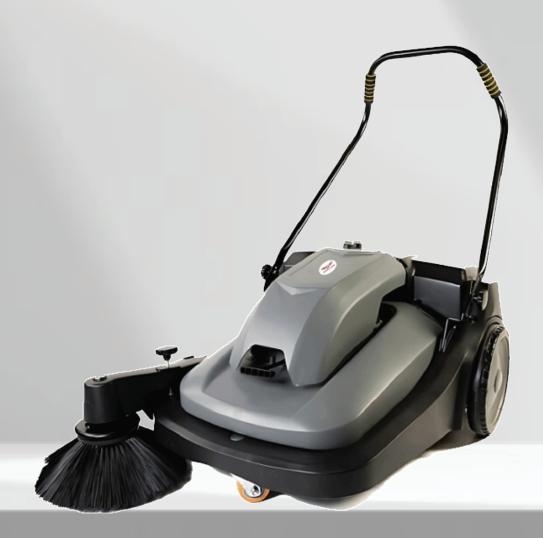

## **Product Size & Specifications**

The DSE-55 Sweeper is a powerful, industrial-grade machine with advanced dust control and user-friendly controls, ensuring efficient cleaning with minimal maintenance.

| Clear Water Tank        | NA        | Voltage            | 24V             |
|-------------------------|-----------|--------------------|-----------------|
| Waste Dust Tank         | 56L       | Brush Motor        | 120W            |
| Sweeping Width          | 850mm     | Suction Motor      | 100W            |
| Main / Side Brush Width | 700/350mm | <b>Drive Motor</b> | NA              |
| Cleaning Efficiency     | 5200m2/h  | Weight             | 48Kg            |
| Battery Capacity        | 12Ah      | Size               | 1300X850X1050mm |
| Working Time            | 2-3h      |                    |                 |