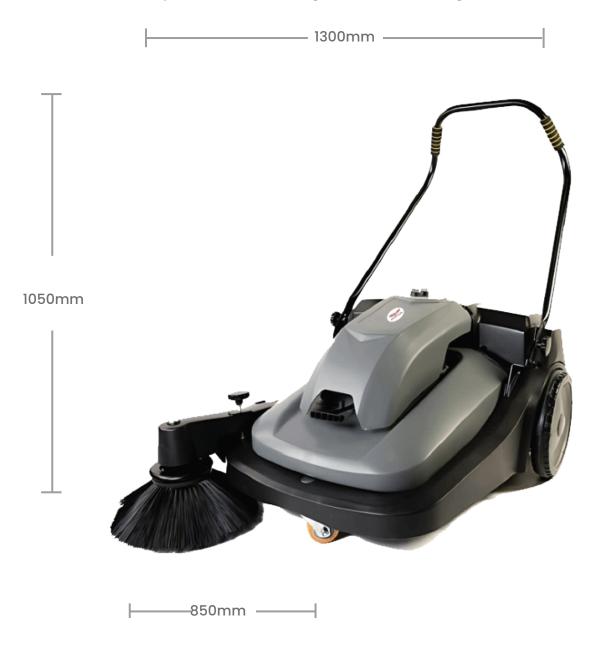

## **Product Size & Specifications**

The DSE-55 Sweeper is a powerful, industrial-grade machine with advanced dust control and user-friendly controls, ensuring efficient cleaning with minimal maintenance.

| Clear Water Tank        | NA        | Voltage            | 24V             |
|-------------------------|-----------|--------------------|-----------------|
| Waste Dust Tank         | 56L       | Brush Motor        | 120W            |
| Sweeping Width          | 850mm     | Suction Motor      | 100W            |
| Main / Side Brush Width | 700/350mm | <b>Drive Motor</b> | NA              |
| Cleaning Efficiency     | 5200m2/h  | Weight             | 48Kg            |
| Battery Capacity        | 12Ah      | Size               | 1300X850X1050mm |
| Working Time            | 2-3h      |                    |                 |