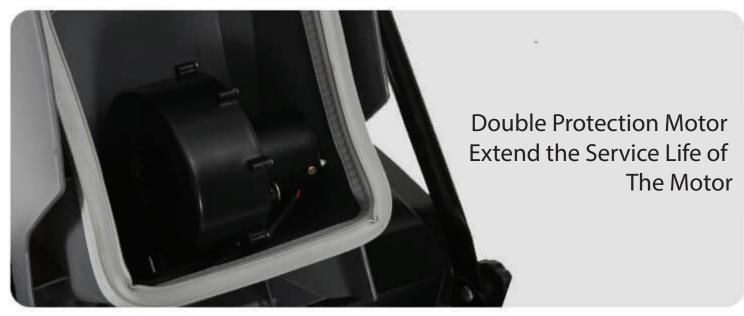

| Voltage            | 24V             |
|-------------------------|-----------|--------------------|-----------------|
| Waste Dust Tank         | 56L       | Brush Motor        | 120W            |
| Sweeping Width          | 850mm     | Suction Motor      | 100W            |
| Main / Side Brush Width | 700/350mm | <b>Drive Motor</b> | NA              |
| Cleaning Efficiency     | 5200m2/h  | Weight             | 48Kg            |
| Battery Capacity        | 12Ah      | Size               | 1300X850X1050mm |
| Working Time            | 2-3h      |                    |                 |

# Fully Automatic Hand-Push Floor Sweeper



## High-Quality Brush Durable and Wear-Resistant

Cleaner close to the ground, no matter how much garbage you are not afraid of.



#### **Product Details**







### <u>Dynaclean – Redefining Cleaning Excellence</u>





#### **Contact Us**