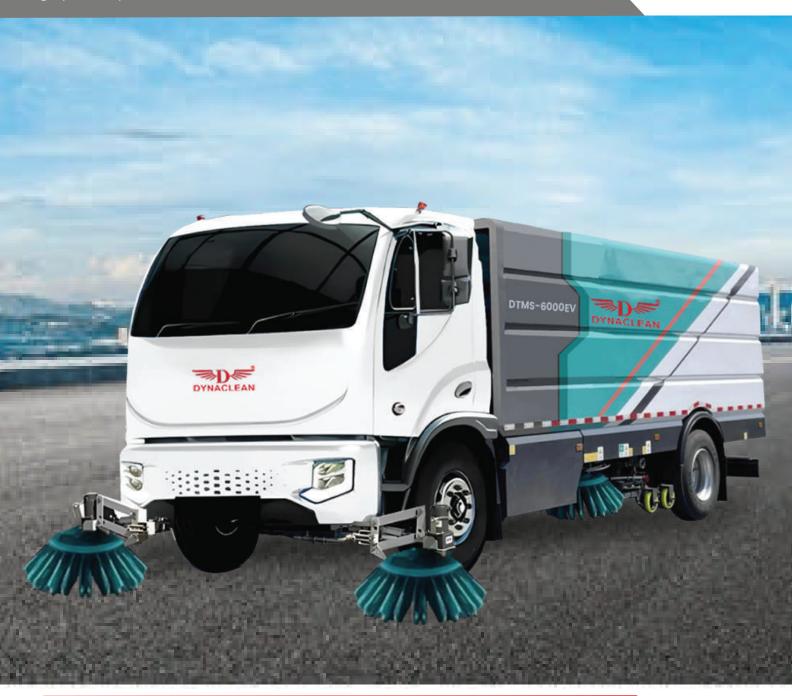

— 6050mm ——

|  | <br> | ٠ |
|--|------|---|
|  |      |   |
|  |      |   |
|  |      |   |
|  |      |   |
|  |      |   |
|  |      |   |

-3450mm----

| Clear Water Tank             | 1500L  | Voltage                  | 72V              |
|------------------------------|--------|--------------------------|------------------|
| Waste Dust Tank              | 6000L  | Operator Cabin           | 2 Persons        |
| Sweeping Width               | 3500mm | Working Time Per Charge  | 10-11 Hr         |
| Suction Width                | 1500mm | Charging Time            | 8-9 Hr           |
| In-Built Jet Pressure Washer | 150Bar | <b>Drive Motor Power</b> | 40Kw             |
| Battery Capacity (Lithium)   | 260Kw  | Size                     | 6050x3250x3450mm |