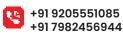

## **Product Size & Specifications**

The DV-30 delivers strong suction and efficient performance for tough industrial cleaning tasks.

410mm ———

| Tank Capacity  | 30L       | Tank Dia         | 345mm         |
|----------------|-----------|------------------|---------------|
| Voltage        | 220V      | Height           | 760mm         |
| Power          | 1000W     | Accessories Size | 40mm          |
| Туре           | Wet & Dry | Wire Length      | 10m           |
| Airflow        | 53L/S     | Weight           | 12kg          |
| Vacuum Suction | 230Mbar   | Size             | 410x410x780mm |