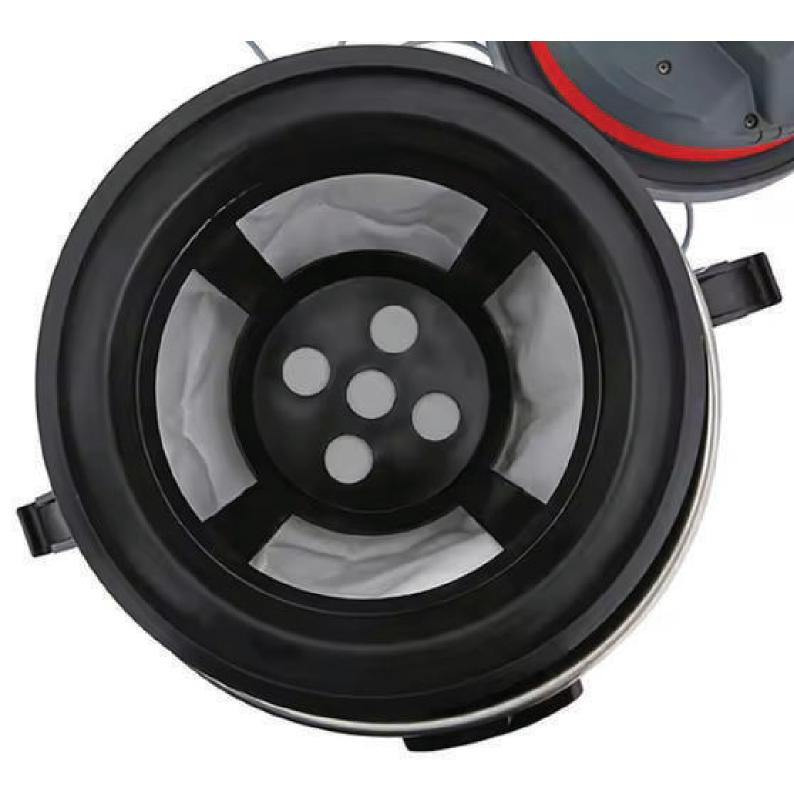

#### **Advanced Filtration System**

Efficiently traps dust and debris, ensuring powerful suction and extended motor life for reliable performance.