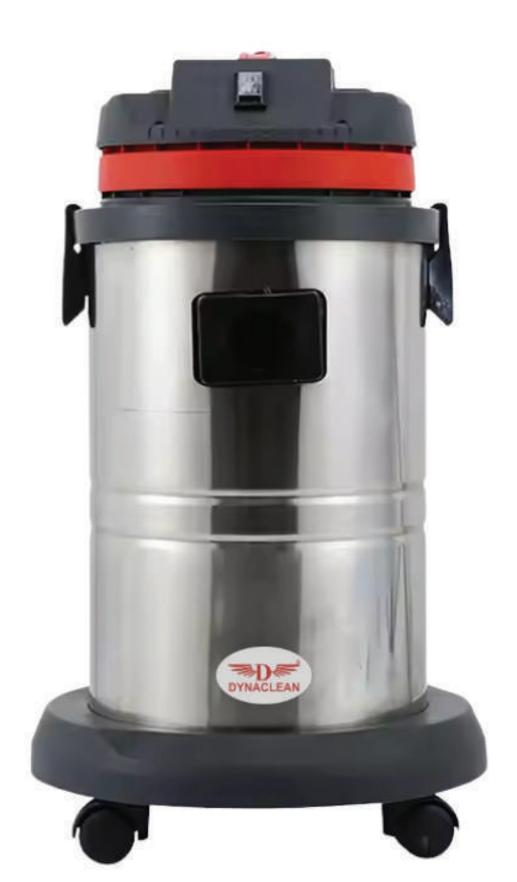

## **Product Size & Specifications**

The DV-30 delivers strong suction and efficient performance for tough industrial cleaning tasks.

410mm ———

| Tank Capacity  | 30L       | Tank Dia         | 345mm         |
|----------------|-----------|------------------|---------------|
| Voltage        | 220V      | Height           | 760mm         |
| Power          | 1000W     | Accessories Size | 40mm          |
| Туре           | Wet & Dry | Wire Length      | 10m           |
| Airflow        | 53L/S     | Weight           | 12kg          |
| Vacuum Suction | 230Mbar   | Size             | 410x410x780mm |

#### Powerful Cleaning, Built to Last

Powerful suction and durable design for efficient, reliable, and long-lasting cleaning performance.