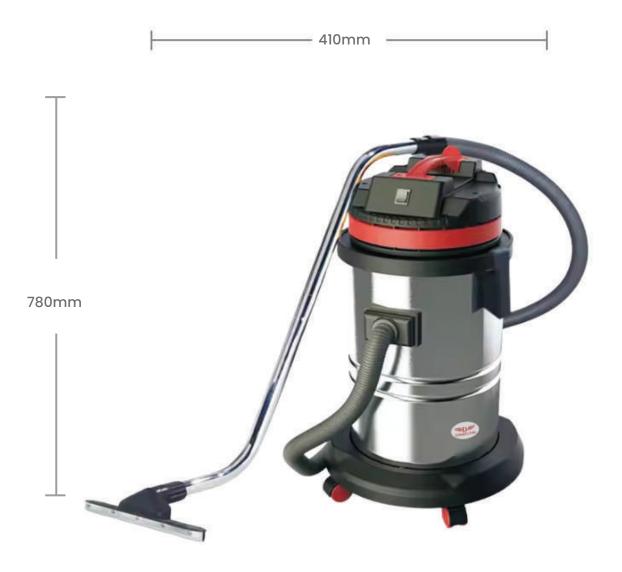

### **High-Performance Motor for Reliable Power**

Durable and efficient design ensures consistent suction for both wet and dry cleaning tasks.

#### **Advanced Filtration System**

Efficiently traps dust and debris, ensuring powerful suction and extended motor life for reliable performance.