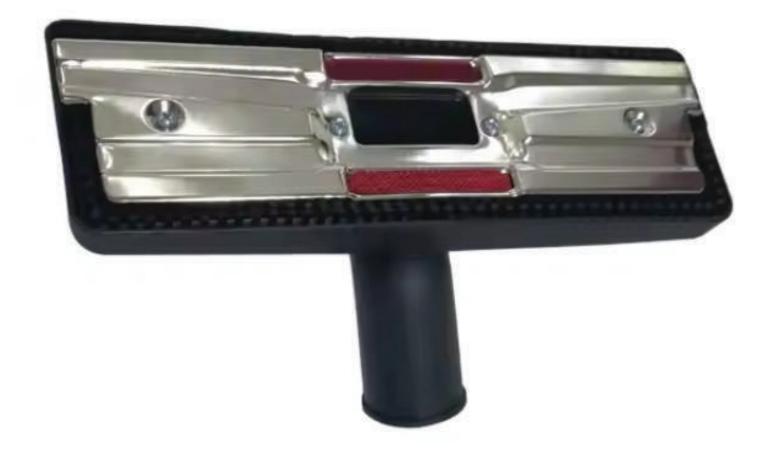

# **Efficient Upholstery Nozzle**

Engineered to remove dirt and debris from fabric surfaces effortlessly, providing a deep and thorough clean. Perfect for sofas, car seats, and more.