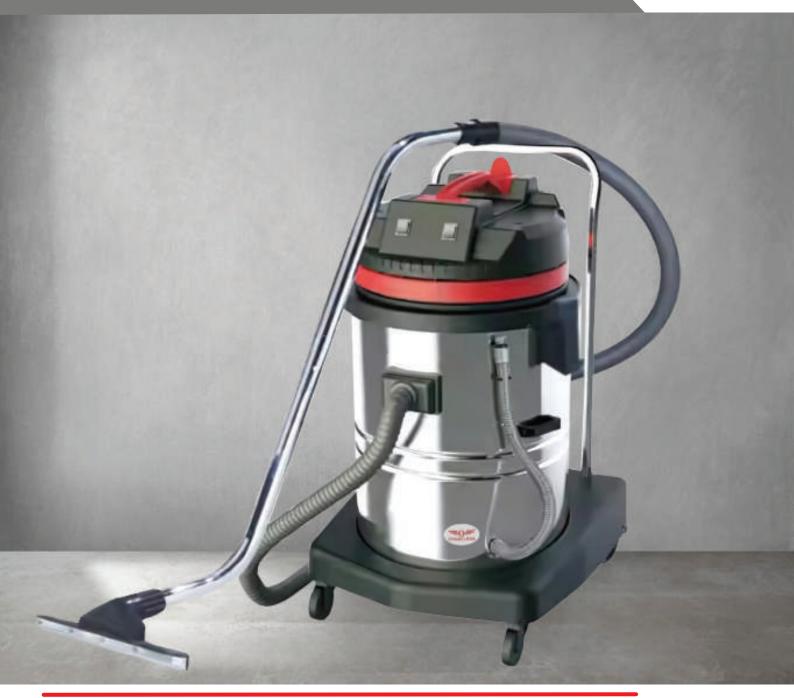

# **Product Size & Specifications**

Powerful Suction, Reliable Performance for Demanding Industrial Cleaning.

| Tank Capacity  | 60L       | Tank Dia         | 440mm          |
|----------------|-----------|------------------|----------------|
| Voltage        | 220V      | Height           | 1000mm         |
| Power          | 2000W     | Accessories Size | 40mm           |
| Туре           | Wet & Dry | Wire Length      | 10m            |
| Airflow        | 106L/S    | Weight           | 24.5kg         |
| Vacuum Suction | 250Mbar   | Size             | 620x550x1050mm |