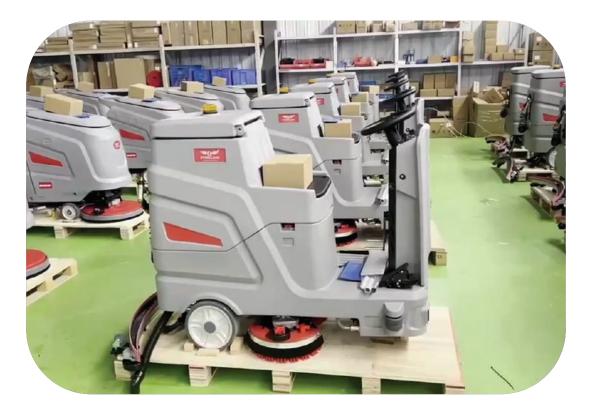

# **Product Size & Specifications**

Powerful Suction, Reliable Performance for Demanding Industrial Cleaning.

| Tank Capacity  | 60L       | Tank Dia         | 440mm          |
|----------------|-----------|------------------|----------------|
| Voltage        | 220V      | Height           | 1000mm         |
| Power          | 2000W     | Accessories Size | 40mm           |
| Туре           | Wet & Dry | Wire Length      | 10m            |
| Airflow        | 106L/S    | Weight           | 24.5kg         |
| Vacuum Suction | 250Mbar   | Size             | 620x550x1050mm |