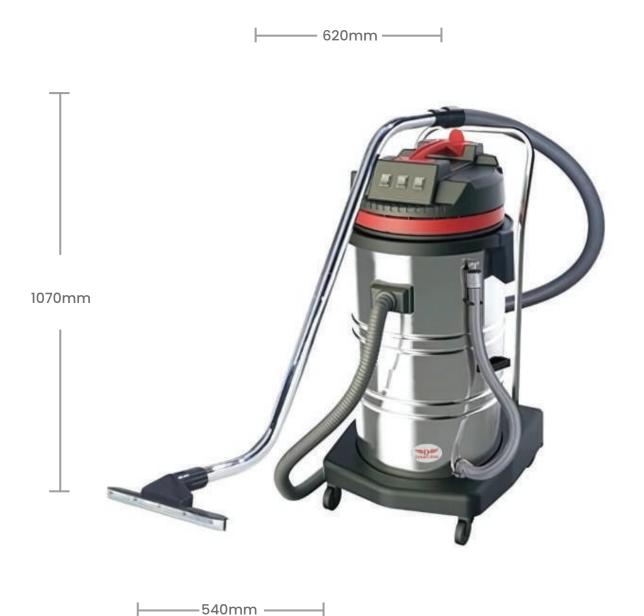

## **Product Size & Specifications**

Powerful Suction, Reliable Performance for Demanding Industrial Cleaning.

| Tank Capacity  | 80L       | Tank Dia         | 440mm          |
|----------------|-----------|------------------|----------------|
| Voltage        | 220V      | Height           | 1050mm         |
| Power          | 3000W     | Accessories Size | 40mm           |
| Туре           | Wet & Dry | Wire Length      | 10m            |
| Airflow        | 120L/S    | Weight           | 32.1kg         |
| Vacuum Suction | 250Mbar   | Size             | 620x540x1070mm |