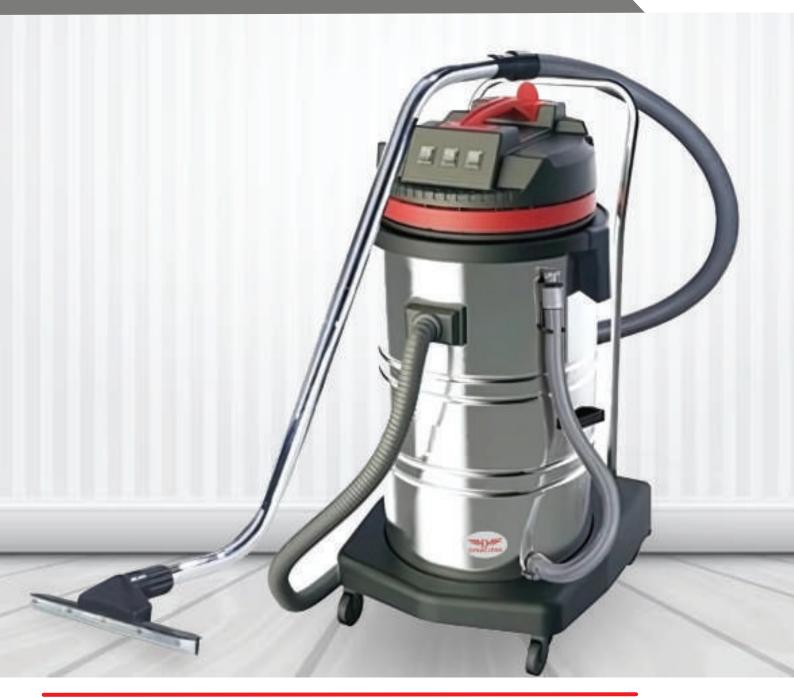

# UNMATCHED SUCTION POWER FOR ANY MESS

High-performance cleaning with large capacity for both wet and dry tasks.

## Powerful Suction, Built to Last

Durable Steel Container for Heavy-Duty Cleaning — Built to handle tough tasks with ease and ensure reliable performance in demanding environments.