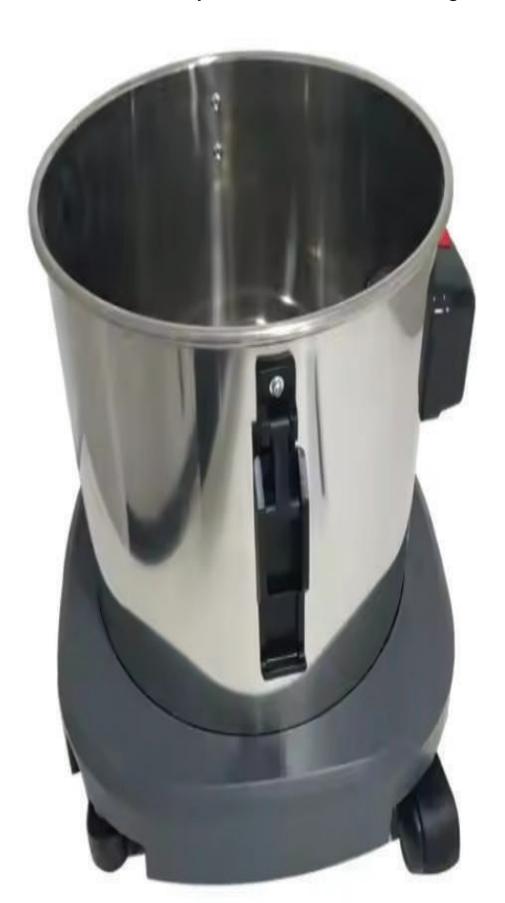

#### **Stainless Steel Collection Tank**

Durable and corrosion-resistant design for efficient waste collection and easy maintenance. Ideal for handling both wet and dry debris with high capacity.

#### **Durable Stainless Steel Base**

Sturdy construction for enhanced stability and easy mobility, ensuring seamless cleaning performance on various surfaces.